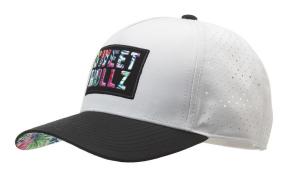

d with a simple goal – to breathe new life and style into golf, starting with the radical reimagining of the boring putter grip. For too long, attempts to add style and flair to golf accessories had mostly been cheesy and kitschy, or both. As a result, golf accessories have mostly remained unoriginal and, well, pretty meh.

As we set out to design the "Sistine Chapel of putter grips" we wanted to be bold but keep it classy. The result is a beautiful line of super high-quality putter grips for every golfer who wants to make a personalized statement without having to sacrifice performance.

### **Putt Sweet**



# SRG Midsize Grips





















Dogwood

### SRG Standard (Skinny) Grips











## Headwear

### **SRG** Custom



### **SRG** Custom













### **SRG** Custom













### SRG Mesh





# Technical Specifications



# SHAFT OPENING TOP VIEW 1.0" 1.2"

### Standard Grip Dimensions





### **Skinny Grip Dimensions**

### Material

Each grip material is made from a fabric reinforced polyurethane sheet with a thermoformed rubber inner structural frame. A layer of adhesive is added to the rubber, then the grip is hand-stitched together over the rubber frame (similar to the process used in the stitched leather steering wheel in a Porsche).

#### Feel

The stitched synthetic urethane grip incorporates a low-profile embossed honeycomb pattern which allows the feel of the putt to transfer seamlessly into your palms – for the ultimate feedback while putting.



# Pricing

# Already carried by...





**GOLF** GALAXY





...and hundreds of pro shops acr