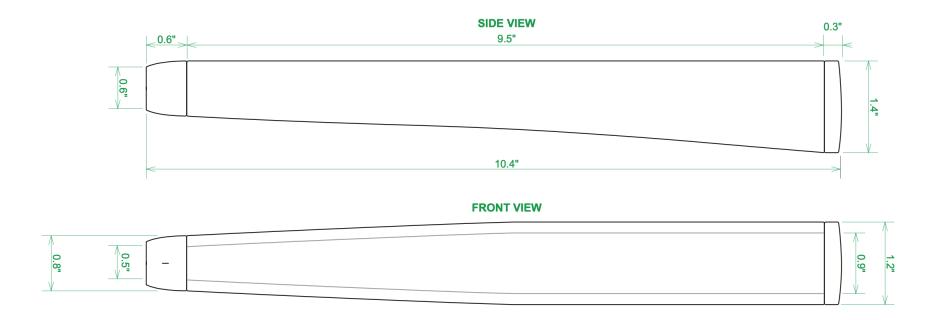

# Technical Specifications

### Standard Grip Dimensions

### **Skinny Grip Dimensions**