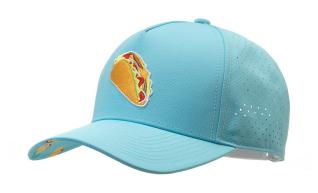

ted with a simple goal – to breathe new life and style into golf, starting with the radical reimagining of the boring putter grip. For too long, attempts to add style and flair to golf accessories had mostly been cheesy and kitschy, or both. As a result, golf accessories have mostly remained unoriginal and, well, pretty meh.

As we set out to design the "Sistine Chapel of putter grips" we wanted to be bold but keep it classy. The result is a beautiful line of super high-quality putter grips for every golfer who wants to make a personalized statement without having to sacrifice performance.

### **Putt Sweet**



# SRG Midsize Grips





















Dogwood

### SRG Standard (Skinny) Grips











## Headwear

### **SRG** Custom



### **SRG** Custom













### **SRG** Custom













### SRG Mesh





# Technical Specifications



# SHAFT OPENING TOP VIEW 1.0" 1.2"

### Standard Grip Dimensions





### **Skinny Grip Dimensions**

### Material

Each grip material is made from a fabric reinforced polyurethane sheet with a thermoformed rubber inner structural frame. A layer of adhesive is added to the rubber, then the grip is hand-stitched together over the rubber frame (similar to the process used in the stitched leather steering wheel in a Porsche).

#### Feel

The stitched synthetic urethane grip incorporates a low-profile embossed honeycomb pattern which allows the feel of the putt to transfer seamlessly into your palms – for the ultimate feedback while putting.



# Pricing

# Already carried by...





**GOLF** GALAXY





...and hundreds of pro shops a