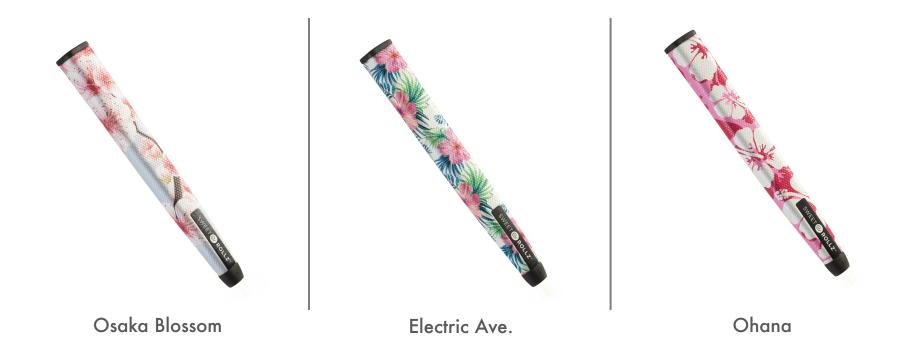

# SWEET OROLLZ

— G O L F —

### **Our Story**

Sweet Rollz Golf was created with a simple goal – to breathe new life and style into golf, starting with the radical reimagining of the boring putter grip. For too long, attempts to add style and flair to golf accessories had mostly been cheesy and kitschy, or both. As a result, golf accessories have mostly remained unoriginal and, well, pretty meh.

As we set out to design the "Sistine Chapel of putter grips" we wanted to be bold but keep it classy. The result is a beautiful line of super high-quality putter grips for every golfer who wants to make a personalized statement without having to sacrifice performance.

### **Putt Sweet**



# SRG Midsize Grips





















Dogwood

### SRG Standard (Skinny) Grips











## Headwear

### **SRG** Custom



### **SRG** Custom













### **SRG** Custom













### SRG Mesh





# Technical Specifications



# SHAFT OPENING TOP VIEW 1.0" 1.2"

### Standard Grip Dimensions





### **Skinny Grip Dimensions**

### Material

Each grip material is made from a fabric reinforced polyurethane sheet with a thermoformed rubber inner structural frame. A layer of adhesive is added to the rubber, then the grip is hand-stitched together over the rubber frame (similar to the process used in the stitched leather steering wheel in a Porsche).

#### Feel

The stitched synthetic urethane grip incorporates a low-profile embossed honeycomb pattern which allows the feel of the putt to transfer seamlessly into you