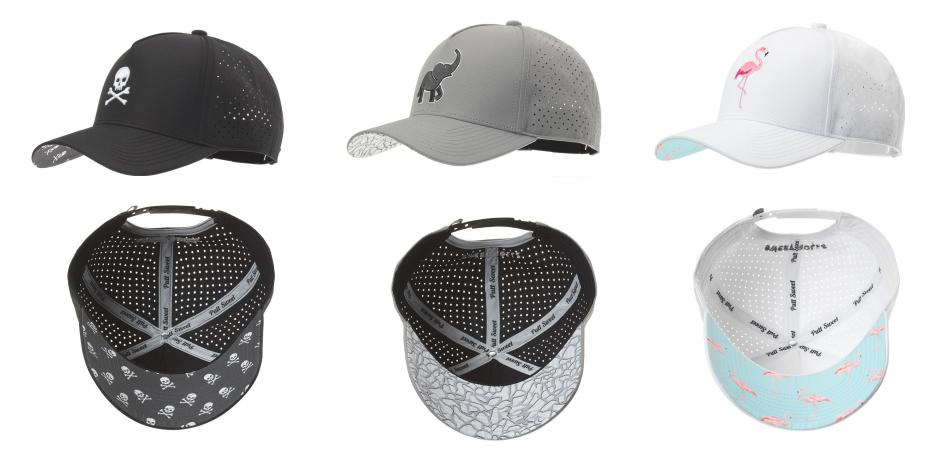

O L F —

### **Our Story**

Sweet Rollz Golf was created with a simple goal – to breathe new life and style into golf, starting with the radical reimagining of the boring putter grip. For too long, attempts to add style and flair to golf accessories had mostly been cheesy and kitschy, or both. As a result, golf accessories have mostly remained unoriginal and, well, pretty meh.

As we set out to design the "Sistine Chapel of putter grips" we wanted to be bold but keep it classy. The result is a beautiful line of super high-quality putter grips for every golfer who wants to make a personalized statement without having to sacrifice performance.

### **Putt Sweet**



# SRG Midsize Grips





















Dogwood

### SRG Standard (Skinny) Grips











## Headwear

### **SRG** Custom



### **SRG** Custom













### **SRG** Custom













### SRG Mesh





# Technical Specifications



# SHAFT OPENING TOP VIEW 1.0" 1.2"

### Standard Grip Dimensions





### **Skinny Grip Dimensions**

### Material

Each grip material is made from a fabric reinforced polyurethane sheet with a thermoformed rubber inner structural frame. A layer of adhesive is added to the rubber, then the grip is hand-stitched together over the rubber frame (similar to the process used in the stitched leather steering wheel in a Porsche).

#### Feel

The stitched synthetic urethane grip incorporates a low-profile embossed honeycomb pattern which allows the feel of the putt to transfer seamlessly into your palms – for the ultimate feedback while putting.



# Pricing

# Already carried by...