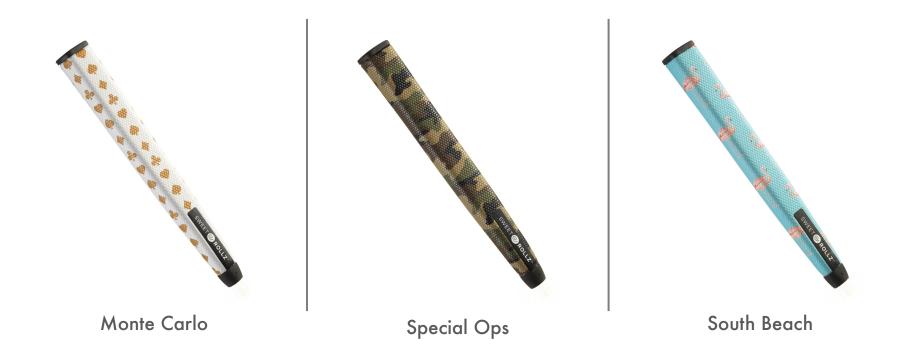

# SWEET OROLLZ

— G O L F —

### **Our Story**

Sweet Rollz Golf was created with a simple goal – to breathe new life and style into golf, starting with the radical reimagining of the boring putter grip. For too long, attempts to add style and flair to golf accessories had mostly been cheesy and kitschy, or both. As a result, golf accessories have mostly remained unoriginal and, well, pretty meh.

As we set out to design the "Sistine Chapel of putter grips" we wanted to be bold but keep it classy. The result is a beautiful line of super high-quality putter grips for every golfer who wants to make a personalized statement without having to sacrifice performance.

### **Putt Sweet**



# SRG Midsize Grips





















Dogwood

### SRG Standard (Skinny) Grips











## Headwear

### **SRG** Custom



### **SRG** Custom













### **SRG** Custom













### SRG Mesh





# Technical Specifications



# SHAFT OPENING TOP VIEW 1.0" 1.2"

### Standard Grip Dimensions





### **Skinny Grip Dimensions**

### Material

Each grip material is made from a fabric reinforced polyurethane sheet with a thermoformed rubber inner structural frame. A layer of adhesive is added to the rubber, then the grip is hand-stitched together over the rubber frame (similar to the process used in the stitched leather steering wheel in a Porsche).

#### Feel

The stitched synthetic urethane grip incorporates a low-profile embossed honeycomb pattern which allows the feel of the putt to transfer seamlessly in