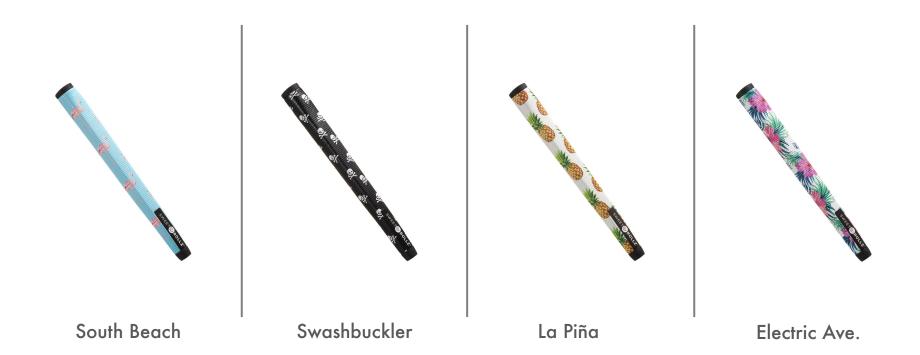

# SWEET OROLLZ

— G O L F —

### **Our Story**

Sweet Rollz Golf was created with a simple goal – to breathe new life and style into golf, starting with the radical reimagining of the boring putter grip. For too long, attempts to add style and flair to golf accessories had mostly been cheesy and kitschy, or both. As a result, golf accessories have mostly remained unoriginal and, well, pretty meh.

As we set out to design the "Sistine Chapel of putter grips" we wanted to be bold but keep it classy. The result is a beautiful line of super high-quality putter grips for every golfer who wants to make a personalized statement without having to sacrifice performance.

### **Putt Sweet**



# SRG Midsize Grips





















Dogwood

### SRG Standard (Skinny) Grips











## Headwear

### **SRG** Custom



### **SRG** Custom













### **SRG** Custom













### SRG Mesh





# Technical Specifications



# SHAFT OPENING TOP VIEW 1.0" 1.2"

### Standard Grip Dimensions





### **Skinny Grip Dimensions**

### Material

Each grip material is made from a fabric reinforced polyurethane sheet with a thermoformed rubber inner structural frame. A layer of adhesive is added to the rubber, then the grip is hand-stitched together over the rubber frame (similar to the process used in the stitched leather steering wheel in a Porsche).

#### Feel

The stitched synthetic urethane grip incorporates a low-profile embossed honeycomb pattern which allows the feel of the putt to transfer seamlessly into your palms – for the ultimate feedback while putting.