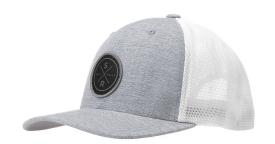

o breathe new life and style into golf, starting with the radical reimagining of the boring putter grip. For too long, attempts to add style and flair to golf accessories had mostly been cheesy and kitschy, or both. As a result, golf accessories have mostly remained unoriginal and, well, pretty meh.

As we set out to design the "Sistine Chapel of putter grips" we wanted to be bold but keep it classy. The result is a beautiful line of super high-quality putter grips for every golfer who wants to make a personalized statement without having to sacrifice performance.

### **Putt Sweet**



# SRG Midsize Grips





















Dogwood

### SRG Standard (Skinny) Grips











## Headwear

### **SRG** Custom



### **SRG** Custom













### **SRG** Custom













### SRG Mesh





# Technical Specifications



# SHAFT OPENING TOP VIEW 1.0" 1.2"

### Standard Grip Dimensions





### **Skinny Grip Dimensions**

### Material

Each grip material is made from a fabric reinforced polyurethane sheet with a thermoformed rubber inner structural frame. A layer of adhesive is added to the rubber, then the grip is hand-stitched together over the rubber frame (similar to the process used in the stitched leather steering wheel in a Porsche).

#### Feel

The stitched synthetic urethane grip incorporates a low-profile embossed honeycomb pattern which allows the feel of the putt to transfer seamlessly into your palms – for the ultimate feedback while putting.



# Pricing

# Already carried by...





**GOLF** GALAXY





...and hundreds of pro shops across the globe.

### **Gr