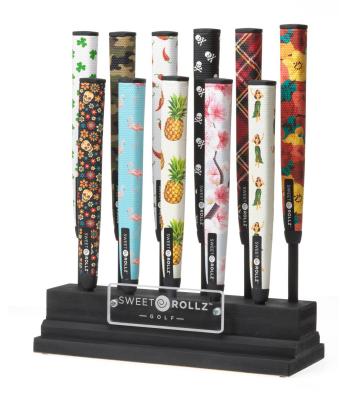

# SWEET OROLLZ

— G O L F —

### **Our Story**

Sweet Rollz Golf was created with a simple goal – to breathe new life and style into golf, starting with the radical reimagining of the boring putter grip. For too long, attempts to add style and flair to golf accessories had mostly been cheesy and kitschy, or both. As a result, golf accessories have mostly remained unoriginal and, well, pretty meh.

As we set out to design the "Sistine Chapel of putter grips" we wanted to be bold but keep it classy. The result is a beautiful line of super high-quality putter grips for every golfer who wants to make a personalized statement without having to sacrifice performance.

### **Putt Sweet**



# SRG Midsize Grips





















Dogwood

### SRG Standard (Skinny) Grips











## Headwear

### **SRG** Custom



### **SRG** Custom













### **SRG** Custom













### SRG Mesh





# Technical Specifications



# SHAFT OPENING TOP VIEW 1.0" 1.2"

### Standard Grip Dimensions





### **Skinny Grip Dimensions**

### Material

Each grip material is made from a fabric reinforced polyurethane sheet with a thermoformed rubber inner structural frame. A layer of adhesive is added to the rubber, then the grip is hand-stitched together over the rubber frame (similar to the process used in the stitched leather steering wheel in a Porsche).

#### Feel

The stitched synthetic urethane grip incorporates a low-profile embossed honeycomb pattern which allows the feel of the