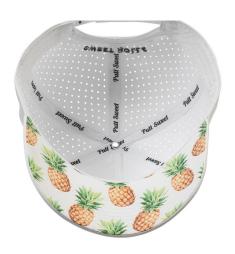

et Rollz Golf was created with a simple goal – to breathe new life and style into golf, starting with the radical reimagining of the boring putter grip. For too long, attempts to add style and flair to golf accessories had mostly been cheesy and kitschy, or both. As a result, golf accessories have mostly remained unoriginal and, well, pretty meh.

As we set out to design the "Sistine Chapel of putter grips" we wanted to be bold but keep it classy. The result is a beautiful line of super high-quality putter grips for every golfer who wants to make a personalized statement without having to sacrifice performance.

### **Putt Sweet**



# SRG Midsize Grips





















Dogwood

### SRG Standard (Skinny) Grips











## Headwear

### **SRG** Custom



### **SRG** Custom













### **SRG** Custom













### SRG Mesh





# Technical Specifications



# SHAFT OPENING TOP VIEW 1.0" 1.2"

### Standard Grip Dimensions





### **Skinny Grip Dimensions**

### Material

Each grip material is made from a fabric reinforced polyurethane sheet with a thermoformed rubber inner structural frame. A layer of adhesive is added to the rubber, then the grip is hand-stitched together over the rubber frame (similar to the process used in the stitched leather steering wheel in a Porsche).

#### Feel

The stitched synthetic urethane grip incorporates a low-profile embossed honeycomb pattern which allows the feel of the putt to transfer seamlessly into your palms – for the ultimate feedback while putting.



# Pricing

# Already carried by...





**GOLF** GALAXY





...and h