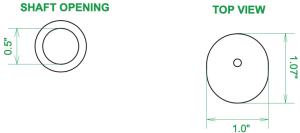

p. For too long, attempts to add style and flair to golf accessories had mostly been cheesy and kitschy, or both. As a result, golf accessories have mostly remained unoriginal and, well, pretty meh.

As we set out to design the "Sistine Chapel of putter grips" we wanted to be bold but keep it classy. The result is a beautiful line of super high-quality putter grips for every golfer who wants to make a personalized statement without having to sacrifice performance.

### **Putt Sweet**



# SRG Midsize Grips





















Dogwood

### SRG Standard (Skinny) Grips











## Headwear

### **SRG** Custom



### **SRG** Custom













### **SRG** Custom













### SRG Mesh





# Technical Specifications



# SHAFT OPENING TOP VIEW 1.0" 1.2"

### Standard Grip Dimensions





### **Skinny Grip Dimensions**

### Material

Each grip material is made from a fabric reinforced polyurethane sheet with a thermoformed rubber inner structural frame. A layer of adhesive is added to the rubber, then the grip is hand-stitched together over the rubber frame (similar to the process used in the stitched leather steering wheel in a Porsche).

#### Feel

The stitched synthetic urethane grip incorporates a low-profile embossed honeycomb pattern which allows the feel of the putt to transfer seamlessly into your palms – for the ultimate feedback while putting.



# Pricing

# Already carried by...





**GOLF** GALAXY





...and hundreds of pro shops across the globe.

### **Grip Wholesale Pricing**

| Wholesale Price | Retail Price | Margin % |
|-----------------|-------------