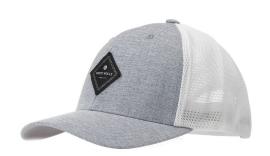

breathe new life and style into golf, starting with the radical reimagining of the boring putter grip. For too long, attempts to add style and flair to golf accessories had mostly been cheesy and kitschy, or both. As a result, golf accessories have mostly remained unoriginal and, well, pretty meh.

As we set out to design the "Sistine Chapel of putter grips" we wanted to be bold but keep it classy. The result is a beautiful line of super high-quality putter grips for every golfer who wants to make a personalized statement without having to sacrifice performance.

### **Putt Sweet**



# SRG Midsize Grips





















Dogwood

### SRG Standard (Skinny) Grips











## Headwear

### **SRG** Custom



### **SRG** Custom













### **SRG** Custom













### SRG Mesh





# Technical Specifications



# SHAFT OPENING TOP VIEW 1.0" 1.2"

### Standard Grip Dimensions





### **Skinny Grip Dimensions**

### Material

Each grip material is made from a fabric reinforced polyurethane sheet with a thermoformed rubber inner structural frame. A layer of adhesive is added to the rubber, then the grip is hand-stitched together over the rubber frame (similar to the process used in the stitched leather steering wheel in a Porsche).

#### Feel

The stitched synthetic urethane grip incorporates a low-profile embossed honeycomb pattern which allows the feel of the putt to transfer seamlessly into your palms – for the ultimate feedback while putting.



# Pricing

# Already carried by...





**GOLF** GALAXY





...and hundreds of pro shops across the globe.

### **Grip