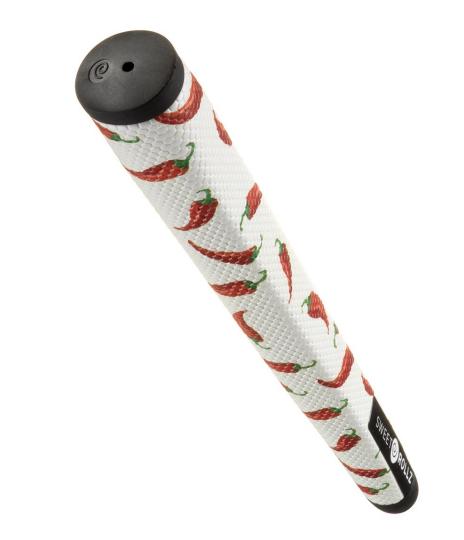

# SWEET OROLLZ

— G O L F —

### **Our Story**

Sweet Rollz Golf was created with a simple goal – to breathe new life and style into golf, starting with the radical reimagining of the boring putter grip. For too long, attempts to add style and flair to golf accessories had mostly been cheesy and kitschy, or both. As a result, golf accessories have mostly remained unoriginal and, well, pretty meh.

As we set out to design the "Sistine Chapel of putter grips" we wanted to be bold but keep it classy. The result is a beautiful line of super high-quality putter grips for every golfer who wants to make a personalized statement without having to sacrifice performance.

### **Putt Sweet**



# SRG Midsize Grips





















Dogwood

### SRG Standard (Skinny) Grips











## Headwear

### **SRG** Custom



### **SRG** Custom













### **SRG** Custom













### SRG Mesh





# Technical Specifications



# SHAFT OPENING TOP VIEW 1.0" 1.2"

### Standard Grip Dimensions





### **Skinny Grip Dimensions**

### Material

Each grip material is made from a fabric reinforced polyurethane sheet with a thermoformed rubber inner structural frame. A layer of adhesive is added to the rubber, then the grip is hand-stitched together over the rubber frame (similar to the process used in the stitched leather steering wheel in a Porsche).

#### Feel

The stitched synthetic urethane grip incorporates a low-profile embossed honeycomb pattern which allows the feel of the putt to transfer seamlessly into your palms – for the ultimate feedback while puttin