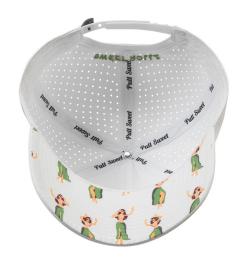

Sweet Rollz Golf was created with a simple goal – to breathe new life and style into golf, starting with the radical reimagining of the boring putter grip. For too long, attempts to add style and flair to golf accessories had mostly been cheesy and kitschy, or both. As a result, golf accessories have mostly remained unoriginal and, well, pretty meh.

As we set out to design the "Sistine Chapel of putter grips" we wanted to be bold but keep it classy. The result is a beautiful line of super high-quality putter grips for every golfer who wants to make a personalized statement without having to sacrifice performance.

### **Putt Sweet**



# SRG Midsize Grips





















Dogwood

### SRG Standard (Skinny) Grips











## Headwear

### **SRG** Custom



### **SRG** Custom













### **SRG** Custom













### SRG Mesh





# Technical Specifications



# SHAFT OPENING TOP VIEW 1.0" 1.2"

### Standard Grip Dimensions





### **Skinny Grip Dimensions**

### Material

Each grip material is made from a fabric reinforced polyurethane sheet with a thermoformed rubber inner structural frame. A layer of adhesive is added to the rubber, then the grip is hand-stitched together over the rubber frame (similar to the process used in the stitched leather steering wheel in a Porsche).

#### Feel

The stitched synthetic urethane grip incorporates a low-profile embossed honeycomb pattern which allows the feel of the putt to transfer seamlessly into your palms – for the ultimate feedback while putting.



# Pricing

# Already carried by...





**GOLF** GALAXY





...a