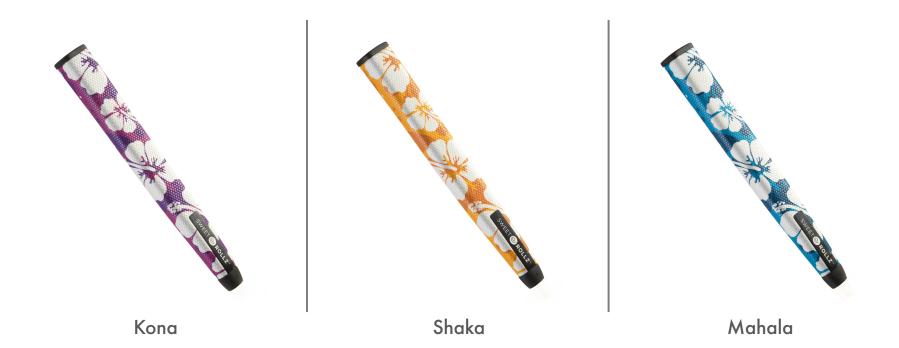

# SWEET OROLLZ

— G O L F —

### **Our Story**

Sweet Rollz Golf was created with a simple goal – to breathe new life and style into golf, starting with the radical reimagining of the boring putter grip. For too long, attempts to add style and flair to golf accessories had mostly been cheesy and kitschy, or both. As a result, golf accessories have mostly remained unoriginal and, well, pretty meh.

As we set out to design the "Sistine Chapel of putter grips" we wanted to be bold but keep it classy. The result is a beautiful line of super high-quality putter grips for every golfer who wants to make a personalized statement without having to sacrifice performance.

### **Putt Sweet**



# SRG Midsize Grips





















Dogwood

### SRG Standard (Skinny) Grips











## Headwear

### **SRG** Custom



### **SRG** Custom













### **SRG** Custom













### SRG Mesh





# Technical Specifications



# SHAFT OPENING TOP VIEW 1.0" 1.2"

### Standard Grip Dimensions





### **Skinny Grip Dimensions**

### Material

Each grip material is made from a fabric reinforced polyurethane sheet with a thermoformed rubber inner structural frame. A layer of adhesive is added to the rubber, then the grip is hand-stitched together over the rubber frame (similar to the process used in the stitched leather steering wheel in a Porsche).

#### Feel

The stitched synthetic urethane grip incorporates a low-profile embossed honeycomb pattern which allows the feel of the putt to transfer seamlessly into your