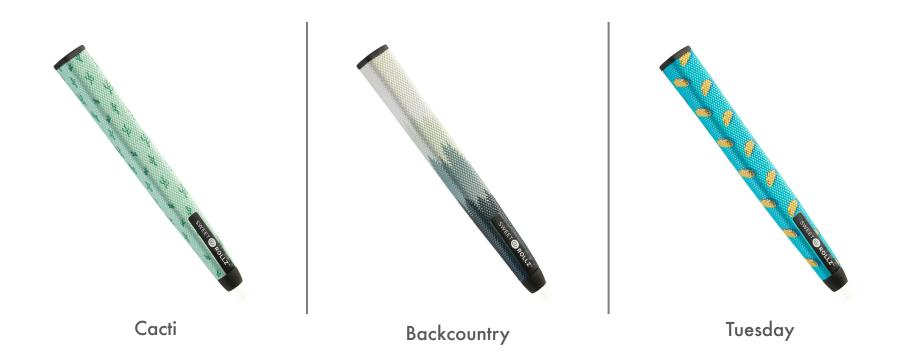

# SWEET OROLLZ

— G O L F —

### **Our Story**

Sweet Rollz Golf was created with a simple goal – to breathe new life and style into golf, starting with the radical reimagining of the boring putter grip. For too long, attempts to add style and flair to golf accessories had mostly been cheesy and kitschy, or both. As a result, golf accessories have mostly remained unoriginal and, well, pretty meh.

As we set out to design the "Sistine Chapel of putter grips" we wanted to be bold but keep it classy. The result is a beautiful line of super high-quality putter grips for every golfer who wants to make a personalized statement without having to sacrifice performance.

### **Putt Sweet**



# SRG Midsize Grips





















Dogwood

### SRG Standard (Skinny) Grips











## Headwear

### **SRG** Custom



### **SRG** Custom













### **SRG** Custom













### SRG Mesh





# Technical Specifications



# SHAFT OPENING TOP VIEW 1.0" 1.2"

### Standard Grip Dimensions





### **Skinny Grip Dimensions**

### Material

Each grip material is made from a fabric reinforced polyurethane sheet with a thermoformed rubber inner structural frame. A layer of adhesive is added to the rubber, then the grip is hand-stitched together over the rubber frame (similar to the process used in the stitched leather steering wheel in a Porsche).

#### Feel

The stitched synthetic urethane grip incorporates a low-profile embossed honeycomb pattern which allows the feel of the putt to transfer seamles