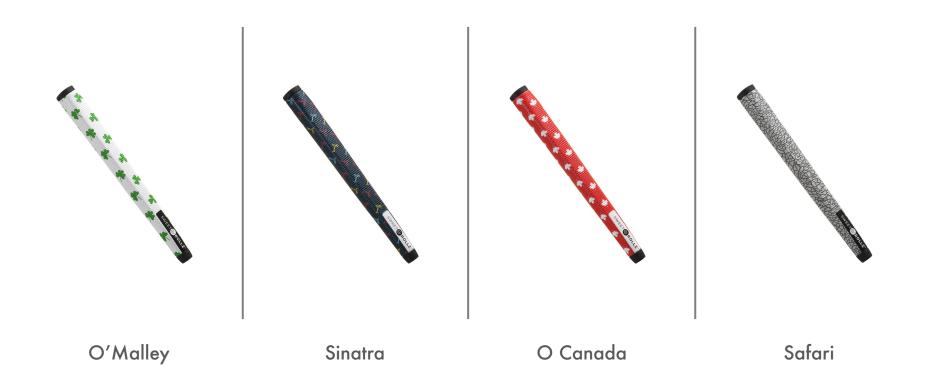

# SWEET OROLLZ

— G O L F —

### **Our Story**

Sweet Rollz Golf was created with a simple goal – to breathe new life and style into golf, starting with the radical reimagining of the boring putter grip. For too long, attempts to add style and flair to golf accessories had mostly been cheesy and kitschy, or both. As a result, golf accessories have mostly remained unoriginal and, well, pretty meh.

As we set out to design the "Sistine Chapel of putter grips" we wanted to be bold but keep it classy. The result is a beautiful line of super high-quality putter grips for every golfer who wants to make a personalized statement without having to sacrifice performance.

### **Putt Sweet**



# SRG Midsize Grips





















Dogwood

### SRG Standard (Skinny) Grips











## Headwear

### **SRG** Custom



### **SRG** Custom













### **SRG** Custom













### SRG Mesh





# Technical Specifications



# SHAFT OPENING TOP VIEW 1.0" 1.2"

### Standard Grip Dimensions





### **Skinny Grip Dimensions**

### Material

Each grip material is made from a fabric reinforced polyurethane sheet with a thermoformed rubber inner structural frame. A layer of adhesive is added to the rubber, then the grip is hand-stitched together over the rubber frame (similar to the process used in the stitched leather steering wheel in a Porsche).

#### Feel

The stitched synthetic urethane grip incorporates a low-profile embossed honeycomb pattern which allows the feel of the putt to transfer seamlessly into your palms – for the ultimate feedback while putting.