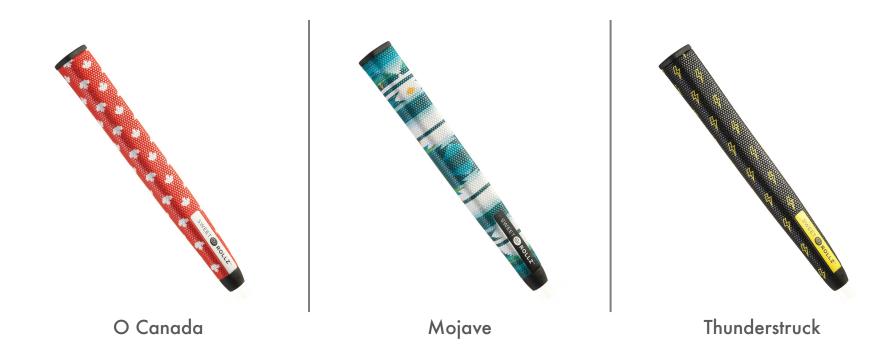

# SWEET OROLLZ

— G O L F —

### **Our Story**

Sweet Rollz Golf was created with a simple goal – to breathe new life and style into golf, starting with the radical reimagining of the boring putter grip. For too long, attempts to add style and flair to golf accessories had mostly been cheesy and kitschy, or both. As a result, golf accessories have mostly remained unoriginal and, well, pretty meh.

As we set out to design the "Sistine Chapel of putter grips" we wanted to be bold but keep it classy. The result is a beautiful line of super high-quality putter grips for every golfer who wants to make a personalized statement without having to sacrifice performance.

### **Putt Sweet**



# SRG Midsize Grips





















Dogwood

### SRG Standard (Skinny) Grips











## Headwear

### **SRG** Custom



### **SRG** Custom













### **SRG** Custom













### SRG Mesh





# Technical Specifications



# SHAFT OPENING TOP VIEW 1.0" 1.2"

### Standard Grip Dimensions





### **Skinny Grip Dimensions**

### Material

Each grip material is made from a fabric reinforced polyurethane sheet with a thermoformed rubber inner structural frame. A layer of adhesive is added to the rubber, then the grip is hand-stitched together over the rubber frame (similar to the process used in the stitched leather steering wheel in a Porsche).

#### Feel

The stitched synthetic urethane grip incorporates a low-profile embossed honeycomb pattern which allows the feel of the putt to transfer seamlessl