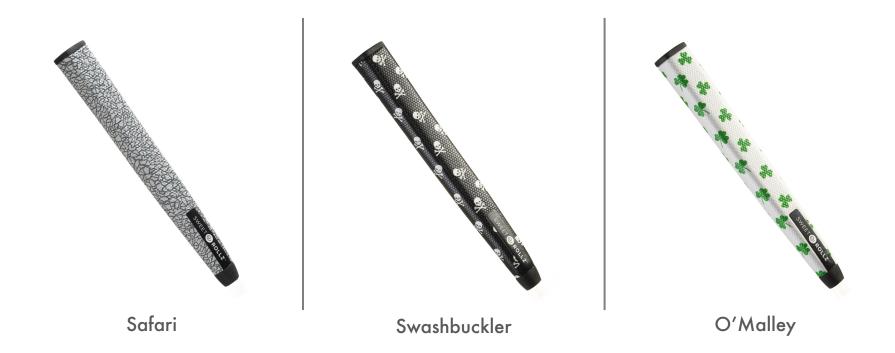

# SWEET OROLLZ

— G O L F —

### **Our Story**

Sweet Rollz Golf was created with a simple goal – to breathe new life and style into golf, starting with the radical reimagining of the boring putter grip. For too long, attempts to add style and flair to golf accessories had mostly been cheesy and kitschy, or both. As a result, golf accessories have mostly remained unoriginal and, well, pretty meh.

As we set out to design the "Sistine Chapel of putter grips" we wanted to be bold but keep it classy. The result is a beautiful line of super high-quality putter grips for every golfer who wants to make a personalized statement without having to sacrifice performance.

### **Putt Sweet**



# SRG Midsize Grips





















Dogwood

### SRG Standard (Skinny) Grips











## Headwear

### **SRG** Custom



### **SRG** Custom













### **SRG** Custom













### SRG Mesh





# Technical Specifications



# SHAFT OPENING TOP VIEW 1.0" 1.2"

### Standard Grip Dimensions





### **Skinny Grip Dimensions**

### Material

Each grip material is made from a fabric reinforced polyurethane sheet with a thermoformed rubber inner structural frame. A layer of adhesive is added to the rubber, then the grip is hand-stitched together over the rubber frame (similar to the process used in the stitched leather steering wheel in a Porsche).

#### Feel

The stitched synthetic urethane grip incorporates a low-profile embossed honeycomb pattern which allows the feel of the putt to transfer seamlessly