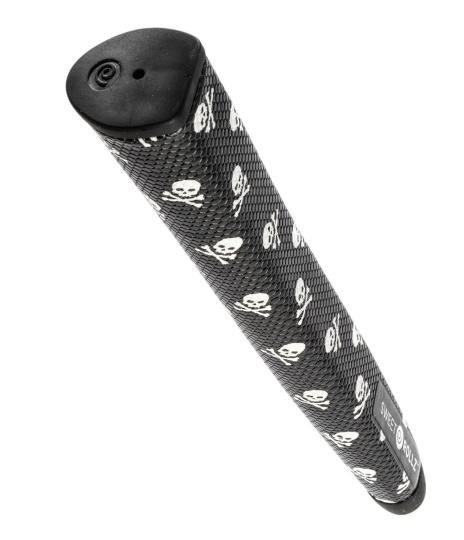

# SWEET OROLLZ

— G O L F —

### **Our Story**

Sweet Rollz Golf was created with a simple goal – to breathe new life and style into golf, starting with the radical reimagining of the boring putter grip. For too long, attempts to add style and flair to golf accessories had mostly been cheesy and kitschy, or both. As a result, golf accessories have mostly remained unoriginal and, well, pretty meh.

As we set out to design the "Sistine Chapel of putter grips" we wanted to be bold but keep it classy. The result is a beautiful line of super high-quality putter grips for every golfer who wants to make a personalized statement without having to sacrifice performance.

### **Putt Sweet**



# SRG Midsize Grips





















Dogwood

### SRG Standard (Skinny) Grips











## Headwear

### **SRG** Custom



### **SRG** Custom













### **SRG** Custom













### SRG Mesh





# Technical Specifications



# SHAFT OPENING TOP VIEW 1.0" 1.2"

### Standard Grip Dimensions





### **Skinny Grip Dimensions**

### Material

Each grip material is made from a fabric reinforced polyurethane sheet with a thermoformed rubber inner structural frame. A layer of adhesive is added to the rubber, then the grip is hand-stitched together over the rubber frame (similar to the process used in the stitched leather steering wheel in a Porsche).

#### Feel

The stitched synthetic urethane grip incorporates a low-profile embossed honeycomb pattern which allows the feel of the putt to transfer seaml