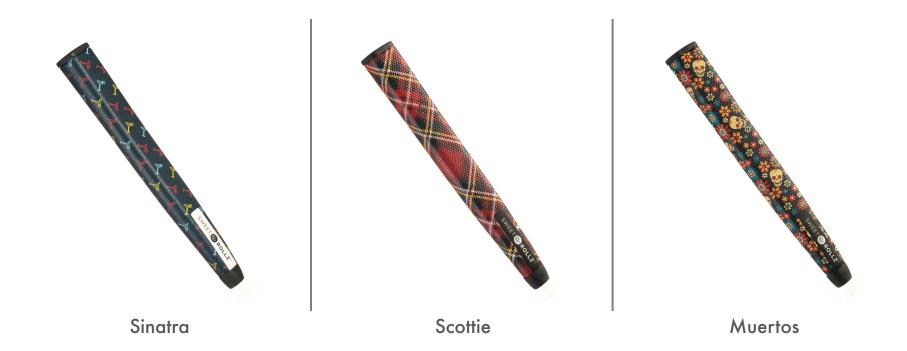

# SWEET OROLLZ

— G O L F —

### **Our Story**

Sweet Rollz Golf was created with a simple goal – to breathe new life and style into golf, starting with the radical reimagining of the boring putter grip. For too long, attempts to add style and flair to golf accessories had mostly been cheesy and kitschy, or both. As a result, golf accessories have mostly remained unoriginal and, well, pretty meh.

As we set out to design the "Sistine Chapel of putter grips" we wanted to be bold but keep it classy. The result is a beautiful line of super high-quality putter grips for every golfer who wants to make a personalized statement without having to sacrifice performance.

### **Putt Sweet**



# SRG Midsize Grips





















Dogwood

### SRG Standard (Skinny) Grips











## Headwear

### **SRG** Custom



### **SRG** Custom













### **SRG** Custom













### SRG Mesh





# Technical Specifications



# SHAFT OPENING TOP VIEW 1.0" 1.2"

### Standard Grip Dimensions





### **Skinny Grip Dimensions**

### Material

Each grip material is made from a fabric reinforced polyurethane sheet with a thermoformed rubber inner structural frame. A layer of adhesive is added to the rubber, then the grip is hand-stitched together over the rubber frame (similar to the process used in the stitched leather steering wheel in a Porsche).

#### Feel

The stitched synthetic urethane grip incorporates a low-profile embossed honeycomb pattern which allows the feel of the putt to transfer seamlessly into