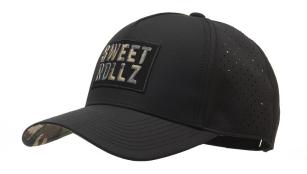

with a simple goal – to breathe new life and style into golf, starting with the radical reimagining of the boring putter grip. For too long, attempts to add style and flair to golf accessories had mostly been cheesy and kitschy, or both. As a result, golf accessories have mostly remained unoriginal and, well, pretty meh.

As we set out to design the "Sistine Chapel of putter grips" we wanted to be bold but keep it classy. The result is a beautiful line of super high-quality putter grips for every golfer who wants to make a personalized statement without having to sacrifice performance.

### **Putt Sweet**



# SRG Midsize Grips





















Dogwood

### SRG Standard (Skinny) Grips











## Headwear

### **SRG** Custom



### **SRG** Custom













### **SRG** Custom













### SRG Mesh





# Technical Specifications



# SHAFT OPENING TOP VIEW 1.0" 1.2"

### Standard Grip Dimensions





### **Skinny Grip Dimensions**

### Material

Each grip material is made from a fabric reinforced polyurethane sheet with a thermoformed rubber inner structural frame. A layer of adhesive is added to the rubber, then the grip is hand-stitched together over the rubber frame (similar to the process used in the stitched leather steering wheel in a Porsche).

#### Feel

The stitched synthetic urethane grip incorporates a low-profile embossed honeycomb pattern which allows the feel of the putt to transfer seamlessly into your palms – for the ultimate feedback while putting.



# Pricing

# Already carried by...





**GOLF** GALAXY





...and hundreds of pro shops acros