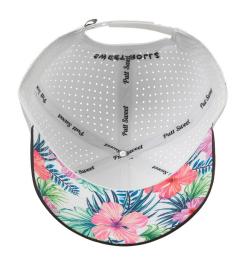

a simple goal – to breathe new life and style into golf, starting with the radical reimagining of the boring putter grip. For too long, attempts to add style and flair to golf accessories had mostly been cheesy and kitschy, or both. As a result, golf accessories have mostly remained unoriginal and, well, pretty meh.

As we set out to design the "Sistine Chapel of putter grips" we wanted to be bold but keep it classy. The result is a beautiful line of super high-quality putter grips for every golfer who wants to make a personalized statement without having to sacrifice performance.

### **Putt Sweet**



# SRG Midsize Grips





















Dogwood

### SRG Standard (Skinny) Grips











## Headwear

### **SRG** Custom



### **SRG** Custom













### **SRG** Custom













### SRG Mesh





# Technical Specifications



# SHAFT OPENING TOP VIEW 1.0" 1.2"

### Standard Grip Dimensions





### **Skinny Grip Dimensions**

### Material

Each grip material is made from a fabric reinforced polyurethane sheet with a thermoformed rubber inner structural frame. A layer of adhesive is added to the rubber, then the grip is hand-stitched together over the rubber frame (similar to the process used in the stitched leather steering wheel in a Porsche).

#### Feel

The stitched synthetic urethane grip incorporates a low-profile embossed honeycomb pattern which allows the feel of the putt to transfer seamlessly into your palms – for the ultimate feedback while putting.



# Pricing

# Already carried by...





**GOLF** GALAXY





...and hundreds of pro shops across th