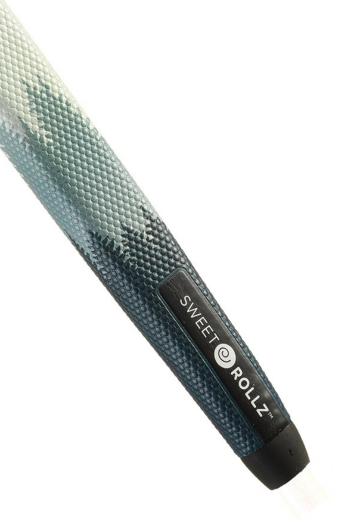

### Material

Each grip material is made from a fabric reinforced polyurethane sheet with a thermoformed rubber inner structural frame. A layer of adhesive is added to the rubber, then the grip is hand-stitched together over the rubber frame (similar to the process used in the stitched leather steering wheel in a Porsche).

#### Feel

The stitched synthetic urethane grip incorporates a low-profile embossed honeycomb pattern which allows the feel of the putt to transfer seamlessly into your palms – for the ultimate feedback while putting.