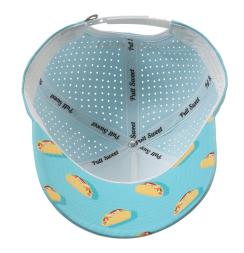

th a simple goal – to breathe new life and style into golf, starting with the radical reimagining of the boring putter grip. For too long, attempts to add style and flair to golf accessories had mostly been cheesy and kitschy, or both. As a result, golf accessories have mostly remained unoriginal and, well, pretty meh.

As we set out to design the "Sistine Chapel of putter grips" we wanted to be bold but keep it classy. The result is a beautiful line of super high-quality putter grips for every golfer who wants to make a personalized statement without having to sacrifice performance.

### **Putt Sweet**



# SRG Midsize Grips





















Dogwood

### SRG Standard (Skinny) Grips











## Headwear

### **SRG** Custom



### **SRG** Custom













### **SRG** Custom













### SRG Mesh





# Technical Specifications



# SHAFT OPENING TOP VIEW 1.0" 1.2"

### Standard Grip Dimensions





### **Skinny Grip Dimensions**

### Material

Each grip material is made from a fabric reinforced polyurethane sheet with a thermoformed rubber inner structural frame. A layer of adhesive is added to the rubber, then the grip is hand-stitched together over the rubber frame (similar to the process used in the stitched leather steering wheel in a Porsche).

#### Feel

The stitched synthetic urethane grip incorporates a low-profile embossed honeycomb pattern which allows the feel of the putt to transfer seamlessly into your palms – for the ultimate feedback while putting.



# Pricing

# Already carried by...





**GOLF** GALAXY





...and hundreds of pro shops across