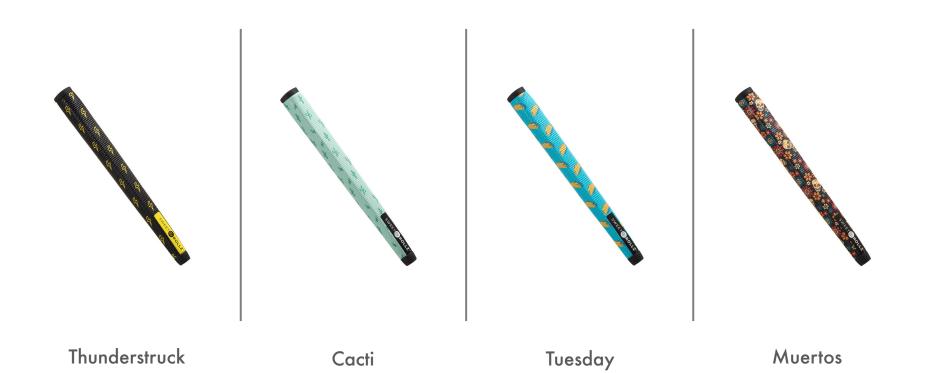

# SWEET OROLLZ

— G O L F —

### **Our Story**

Sweet Rollz Golf was created with a simple goal – to breathe new life and style into golf, starting with the radical reimagining of the boring putter grip. For too long, attempts to add style and flair to golf accessories had mostly been cheesy and kitschy, or both. As a result, golf accessories have mostly remained unoriginal and, well, pretty meh.

As we set out to design the "Sistine Chapel of putter grips" we wanted to be bold but keep it classy. The result is a beautiful line of super high-quality putter grips for every golfer who wants to make a personalized statement without having to sacrifice performance.

### **Putt Sweet**



# SRG Midsize Grips





















Dogwood

### SRG Standard (Skinny) Grips











## Headwear

### **SRG** Custom



### **SRG** Custom













### **SRG** Custom













### SRG Mesh





# Technical Specifications



# SHAFT OPENING TOP VIEW 1.0" 1.2"

### Standard Grip Dimensions





### **Skinny Grip Dimensions**

### Material

Each grip material is made from a fabric reinforced polyurethane sheet with a thermoformed rubber inner structural frame. A layer of adhesive is added to the rubber, then the grip is hand-stitched together over the rubber frame (similar to the process used in the stitched leather steering wheel in a Porsche).

#### Feel

The stitched synthetic urethane grip incorporates a low-profile embossed honeycomb pattern which allows the feel of the putt to transfer seamlessly into your palms – for the ultimate feedback while putting.



#