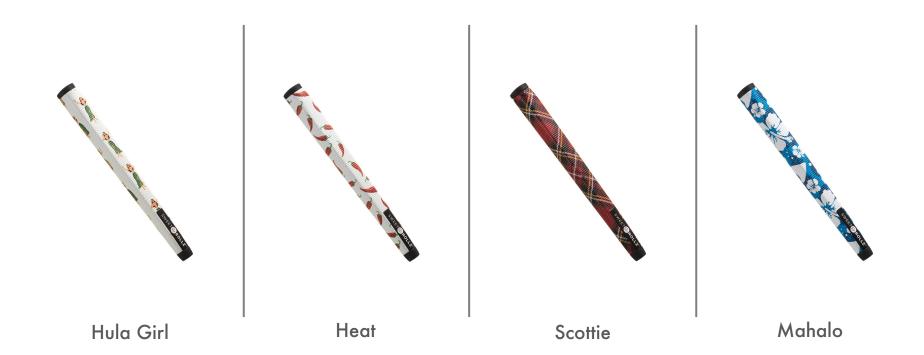

# SWEET OROLLZ

— G O L F —

### **Our Story**

Sweet Rollz Golf was created with a simple goal – to breathe new life and style into golf, starting with the radical reimagining of the boring putter grip. For too long, attempts to add style and flair to golf accessories had mostly been cheesy and kitschy, or both. As a result, golf accessories have mostly remained unoriginal and, well, pretty meh.

As we set out to design the "Sistine Chapel of putter grips" we wanted to be bold but keep it classy. The result is a beautiful line of super high-quality putter grips for every golfer who wants to make a personalized statement without having to sacrifice performance.

### **Putt Sweet**



# SRG Midsize Grips





















Dogwood

### SRG Standard (Skinny) Grips











## Headwear

### **SRG** Custom



### **SRG** Custom













### **SRG** Custom













### SRG Mesh





# Technical Specifications



# SHAFT OPENING TOP VIEW 1.0" 1.2"

### Standard Grip Dimensions





### **Skinny Grip Dimensions**

### Material

Each grip material is made from a fabric reinforced polyurethane sheet with a thermoformed rubber inner structural frame. A layer of adhesive is added to the rubber, then the grip is hand-stitched together over the rubber frame (similar to the process used in the stitched leather steering wheel in a Porsche).

#### Feel

The stitched synthetic urethane grip incorporates a low-profile embossed honeycomb pattern which allows the feel of the putt to transfer seamlessly into your palms – for the ultimate feedback while putting.