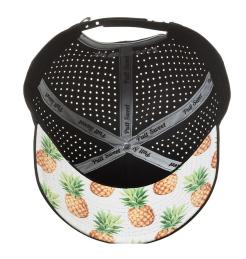

weet Rollz Golf was created with a simple goal – to breathe new life and style into golf, starting with the radical reimagining of the boring putter grip. For too long, attempts to add style and flair to golf accessories had mostly been cheesy and kitschy, or both. As a result, golf accessories have mostly remained unoriginal and, well, pretty meh.

As we set out to design the "Sistine Chapel of putter grips" we wanted to be bold but keep it classy. The result is a beautiful line of super high-quality putter grips for every golfer who wants to make a personalized statement without having to sacrifice performance.

### **Putt Sweet**



# SRG Midsize Grips





















Dogwood

### SRG Standard (Skinny) Grips











## Headwear

### **SRG** Custom



### **SRG** Custom













### **SRG** Custom













### SRG Mesh





# Technical Specifications



# SHAFT OPENING TOP VIEW 1.0" 1.2"

### Standard Grip Dimensions





### **Skinny Grip Dimensions**

### Material

Each grip material is made from a fabric reinforced polyurethane sheet with a thermoformed rubber inner structural frame. A layer of adhesive is added to the rubber, then the grip is hand-stitched together over the rubber frame (similar to the process used in the stitched leather steering wheel in a Porsche).

#### Feel

The stitched synthetic urethane grip incorporates a low-profile embossed honeycomb pattern which allows the feel of the putt to transfer seamlessly into your palms – for the ultimate feedback while putting.



# Pricing

# Already carried by...





**GOLF** GALAXY





...and