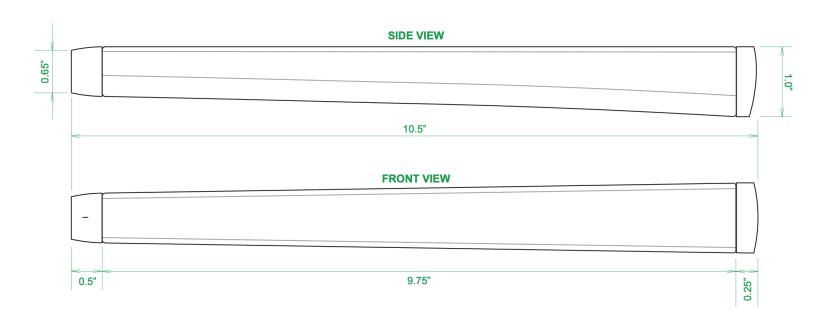

# Technical Specifications

### Standard Grip Dimensions

### **Skinny Grip Dimensions**