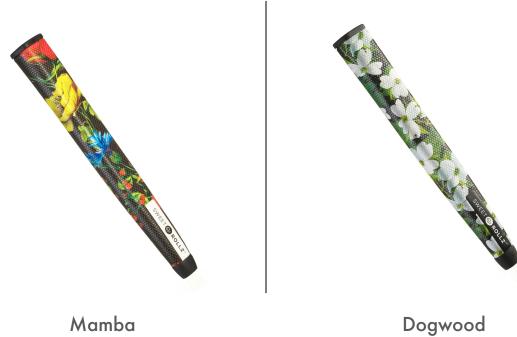

# SWEET OROLLZ

— G O L F —

### **Our Story**

Sweet Rollz Golf was created with a simple goal – to breathe new life and style into golf, starting with the radical reimagining of the boring putter grip. For too long, attempts to add style and flair to golf accessories had mostly been cheesy and kitschy, or both. As a result, golf accessories have mostly remained unoriginal and, well, pretty meh.

As we set out to design the "Sistine Chapel of putter grips" we wanted to be bold but keep it classy. The result is a beautiful line of super high-quality putter grips for every golfer who wants to make a personalized statement without having to sacrifice performance.

### **Putt Sweet**



# SRG Midsize Grips





















Dogwood

### SRG Standard (Skinny) Grips











## Headwear

### **SRG** Custom



### **SRG** Custom













### **SRG** Custom













### SRG Mesh





# Technical Specifications



# SHAFT OPENING TOP VIEW 1.0" 1.2"

### Standard Grip Dimensions





### **Skinny Grip Dimensions**

### Material

Each grip material is made from a fabric reinforced polyurethane sheet with a thermoformed rubber inner structural frame. A layer of adhesive is added to the rubber, then the grip is hand-stitched together over the rubber frame (similar to the process used in the stitched leather steering wheel in a Porsche).

#### Feel

The stitched synthetic urethane grip incorporates a low-profile embossed honeycomb pattern which allows the feel of the putt to transfer seamlessly into your pa