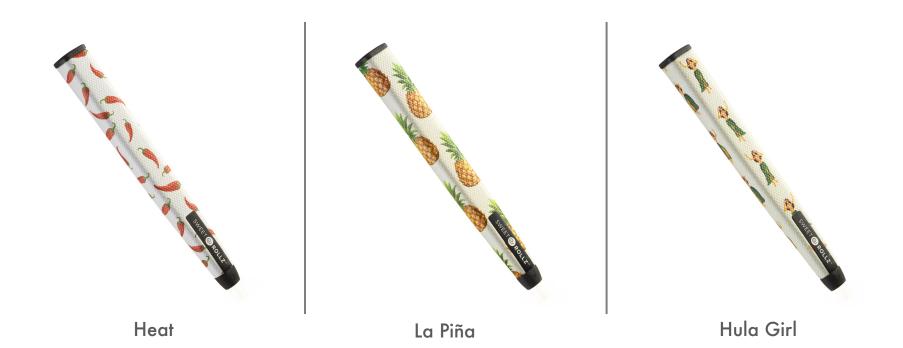

# SWEET OROLLZ

— G O L F —

### **Our Story**

Sweet Rollz Golf was created with a simple goal – to breathe new life and style into golf, starting with the radical reimagining of the boring putter grip. For too long, attempts to add style and flair to golf accessories had mostly been cheesy and kitschy, or both. As a result, golf accessories have mostly remained unoriginal and, well, pretty meh.

As we set out to design the "Sistine Chapel of putter grips" we wanted to be bold but keep it classy. The result is a beautiful line of super high-quality putter grips for every golfer who wants to make a personalized statement without having to sacrifice performance.

### **Putt Sweet**



# SRG Midsize Grips





















Dogwood

### SRG Standard (Skinny) Grips











## Headwear

### **SRG** Custom



### **SRG** Custom













### **SRG** Custom













### SRG Mesh





# Technical Specifications



# SHAFT OPENING TOP VIEW 1.0" 1.2"

### Standard Grip Dimensions





### **Skinny Grip Dimensions**

### Material

Each grip material is made from a fabric reinforced polyurethane sheet with a thermoformed rubber inner structural frame. A layer of adhesive is added to the rubber, then the grip is hand-stitched together over the rubber frame (similar to the process used in the stitched leather steering wheel in a Porsche).

#### Feel

The stitched synthetic urethane grip incorporates a low-profile embossed honeycomb pattern which allows the feel of the putt to transfer seamlessly into y