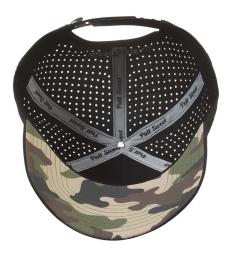

simple goal – to breathe new life and style into golf, starting with the radical reimagining of the boring putter grip. For too long, attempts to add style and flair to golf accessories had mostly been cheesy and kitschy, or both. As a result, golf accessories have mostly remained unoriginal and, well, pretty meh.

As we set out to design the "Sistine Chapel of putter grips" we wanted to be bold but keep it classy. The result is a beautiful line of super high-quality putter grips for every golfer who wants to make a personalized statement without having to sacrifice performance.

### **Putt Sweet**



# SRG Midsize Grips





















Dogwood

### SRG Standard (Skinny) Grips











## Headwear

### **SRG** Custom



### **SRG** Custom













### **SRG** Custom













### SRG Mesh





# Technical Specifications



# SHAFT OPENING TOP VIEW 1.0" 1.2"

### Standard Grip Dimensions





### **Skinny Grip Dimensions**

### Material

Each grip material is made from a fabric reinforced polyurethane sheet with a thermoformed rubber inner structural frame. A layer of adhesive is added to the rubber, then the grip is hand-stitched together over the rubber frame (similar to the process used in the stitched leather steering wheel in a Porsche).

#### Feel

The stitched synthetic urethane grip incorporates a low-profile embossed honeycomb pattern which allows the feel of the putt to transfer seamlessly into your palms – for the ultimate feedback while putting.



# Pricing

# Already carried by...





**GOLF** GALAXY





...and hundreds of pro shops across the