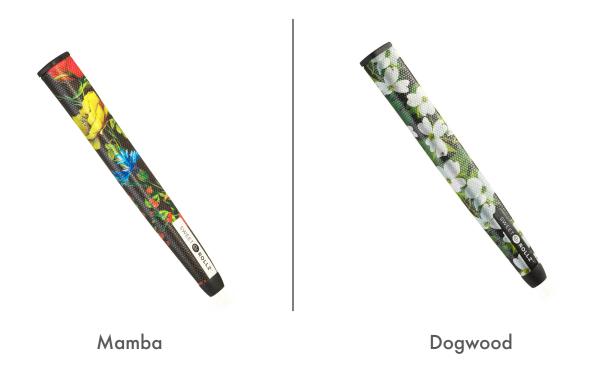

#### **Our Story**

Sweet Rollz Golf was created with a simple goal – to breathe new life and style into golf, starting with the radical reimagining of the boring putter grip. For too long, attempts to add style and flair to golf accessories had mostly been cheesy and kitschy, or both. As a result, golf accessories have mostly remained unoriginal and, well, pretty meh.

As we set out to design the "Sistine Chapel of putter grips" we wanted to be bold but keep it classy. The result is a beautiful line of super high-quality putter grips for every golfer who wants to make a personalized statement without having to sacrifice performance.

### Putt Sweet



### SRG Standard Grips











Thunderstruck







Special Ops



South Beach











Osaka Blossom



Electric Ave.



Ohana







### SRG Skinny Grips











### SRG Custom Grips

### **Courses and Tournaments**







### Corporate







#### Brands







### Headwear

#### SRG Custom













#### SRG Custom













#### SRG Custom



#### SRG Mesh





### **Technical Specifications**



#### **FRONT VIEW**







**TOP VIEW** 



Skinny Grip Dimensions

#### Material

Each grip material is made from a fabric reinforced polyurethane sheet with a thermoformed rubber inner structural frame. A layer of adhesive is added to the rubber, then the grip is hand-stitched together over the rubber frame (similar to the process used in the stitched leather steering wheel in a Porsche).

#### Feel

The stitched synthetic urethane grip incorporates a low-profile embossed honeycomb pattern which allows the feel