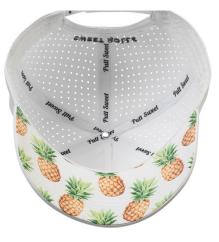

d style and flair to golf accessories had mostly been cheesy and kitschy, or both. As a result, golf accessories have mostly remained unoriginal and, well, pretty meh.

As we set out to design the "Sistine Chapel of putter grips" we wanted to be bold but keep it classy. The result is a beautiful line of super high-quality putter grips for every golfer who wants to make a personalized statement without having to sacrifice performance.

### Putt Sweet



### SRG Standard Grips











Thunderstruck







Special Ops



South Beach











Osaka Blossom



Electric Ave.



Ohana







### SRG Skinny Grips











### SRG Custom Grips

### **Courses and Tournaments**







### Corporate







#### Brands







### Headwear

#### SRG Custom













#### SRG Custom













#### SRG Custom



#### SRG Mesh





### **Technical Specifications**



#### **FRONT VIEW**







**TOP VIEW** 



Skinny Grip Dimensions

#### Material

Each grip material is made from a fabric reinforced polyurethane sheet with a thermoformed rubber inner structural frame. A layer of adhesive is added to the rubber, then the grip is hand-stitched together over the rubber frame (similar to the process used in the stitched leather steering wheel in a Porsche).

#### Feel

The stitched synthetic urethane grip incorporates a low-profile embossed honeycomb pattern which allows the feel of the putt to transfer seamlessly into your palms – for the ultimate feedback while putting.



## Already carried by...





#### **GOLF** GALAXY





...and hundreds of pro shops across the globe.

###