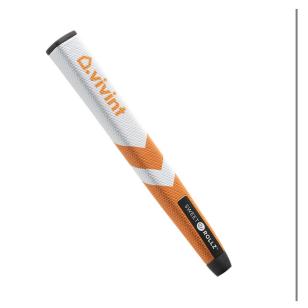

starting with the radical reimagining of the boring putter grip. For too long, attempts to add style and flair to golf accessories had mostly been cheesy and kitschy, or both. As a result, golf accessories have mostly remained unoriginal and, well, pretty meh.

As we set out to design the "Sistine Chapel of putter grips" we wanted to be bold but keep it classy. The result is a beautiful line of super high-quality putter grips for every golfer who wants to make a personalized statement without having to sacrifice performance.

### Putt Sweet



### SRG Standard Grips











Thunderstruck







Special Ops



South Beach











Osaka Blossom



Electric Ave.



Ohana







### SRG Skinny Grips











### SRG Custom Grips

### **Courses and Tournaments**







### Corporate







#### Brands







### Headwear

#### SRG Custom













#### SRG Custom













#### SRG Custom



#### SRG Mesh





### **Technical Specifications**



#### **FRONT VIEW**







**TOP VIEW** 



Skinny Grip Dimensions

#### Material

Each grip material is made from a fabric reinforced polyurethane sheet with a thermoformed rubber inner structural frame. A layer of adhesive is added to the rubber, then the grip is hand-stitched together over the rubber frame (similar to the process used in the stitched leather steering wheel in a Porsche).

#### Feel

The stitched synthetic urethane grip incorporates a low-profile embossed honeycomb pattern which allows the feel of the putt to transfer seamlessly into your palms – for the ultimate feedback while putting.



## Already carr