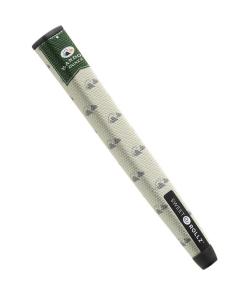

d style into golf, starting with the radical reimagining of the boring putter grip. For too long, attempts to add style and flair to golf accessories had mostly been cheesy and kitschy, or both. As a result, golf accessories have mostly remained unoriginal and, well, pretty meh.

As we set out to design the "Sistine Chapel of putter grips" we wanted to be bold but keep it classy. The result is a beautiful line of super high-quality putter grips for every golfer who wants to make a personalized statement without having to sacrifice performance.

### Putt Sweet



### SRG Standard Grips











Thunderstruck







Special Ops



South Beach











Osaka Blossom



Electric Ave.



Ohana







### SRG Skinny Grips











### SRG Custom Grips

### **Courses and Tournaments**







### Corporate







#### Brands







### Headwear

#### SRG Custom













#### SRG Custom













#### SRG Custom



#### SRG Mesh





### **Technical Specifications**



#### **FRONT VIEW**







**TOP VIEW** 



Skinny Grip Dimensions

#### Material

Each grip material is made from a fabric reinforced polyurethane sheet with a thermoformed rubber inner structural frame. A layer of adhesive is added to the rubber, then the grip is hand-stitched together over the rubber frame (similar to the process used in the stitched leather steering wheel in a Porsche).

#### Feel

The stitched synthetic urethane grip incorporates a low-profile embossed honeycomb pattern which allows the feel of the putt to transfer seamlessly into your palms – for the ultimate feedback while putting.