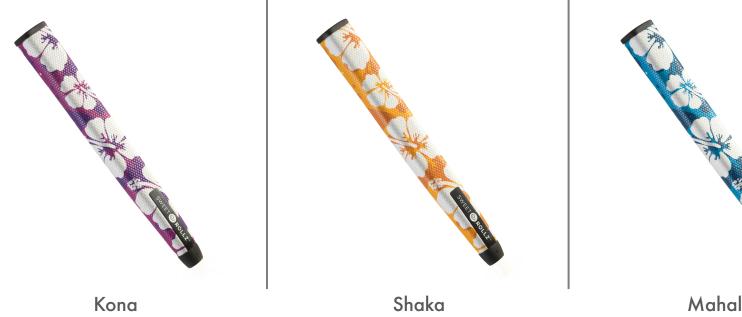

# 

#### **Our Story**

Sweet Rollz Golf was created with a simple goal – to breathe new life and style into golf, starting with the radical reimagining of the boring putter grip. For too long, attempts to add style and flair to golf accessories had mostly been cheesy and kitschy, or both. As a result, golf accessories have mostly remained unoriginal and, well, pretty meh.

As we set out to design the "Sistine Chapel of putter grips" we wanted to be bold but keep it classy. The result is a beautiful line of super high-quality putter grips for every golfer who wants to make a personalized statement without having to sacrifice performance.

### Putt Sweet



### SRG Standard Grips











Thunderstruck







Special Ops



South Beach











Osaka Blossom



Electric Ave.



Ohana







### SRG Skinny Grips











### SRG Custom Grips

### **Courses and Tournaments**







### Corporate







#### Brands







### Headwear

#### SRG Custom













#### SRG Custom













#### SRG Custom



#### SRG Mesh





### **Technical Specifications**



#### **FRONT VIEW**







**TOP VIEW** 



Skinny Grip Dimensions

#### Material

Each grip material is made from a fabric reinforced polyurethane sheet with a thermoformed rubber inner structural frame. A layer of adhesive is added to the rubber, then the grip is hand-stitched together over the rubber frame (similar to the process used in the stitched leather steering wheel in a Porsche).

#### Feel

The stitched synthetic urethane grip incorporates a low-profile embossed honeycomb pattern which allows the f