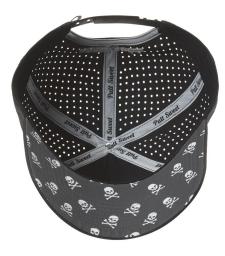

er grip. For too long, attempts to add style and flair to golf accessories had mostly been cheesy and kitschy, or both. As a result, golf accessories have mostly remained unoriginal and, well, pretty meh.

As we set out to design the "Sistine Chapel of putter grips" we wanted to be bold but keep it classy. The result is a beautiful line of super high-quality putter grips for every golfer who wants to make a personalized statement without having to sacrifice performance.

### Putt Sweet



### SRG Standard Grips











Thunderstruck







Special Ops



South Beach











Osaka Blossom



Electric Ave.



Ohana







### SRG Skinny Grips











### SRG Custom Grips

### **Courses and Tournaments**







### Corporate







#### Brands







### Headwear

#### SRG Custom













#### SRG Custom













#### SRG Custom



#### SRG Mesh





### **Technical Specifications**



#### **FRONT VIEW**







**TOP VIEW** 



Skinny Grip Dimensions

#### Material

Each grip material is made from a fabric reinforced polyurethane sheet with a thermoformed rubber inner structural frame. A layer of adhesive is added to the rubber, then the grip is hand-stitched together over the rubber frame (similar to the process used in the stitched leather steering wheel in a Porsche).

#### Feel

The stitched synthetic urethane grip incorporates a low-profile embossed honeycomb pattern which allows the feel of the putt to transfer seamlessly into your palms – for the ultimate feedback while putting.



## Already carried by...





#### **GOLF** GALAXY





...and hundreds