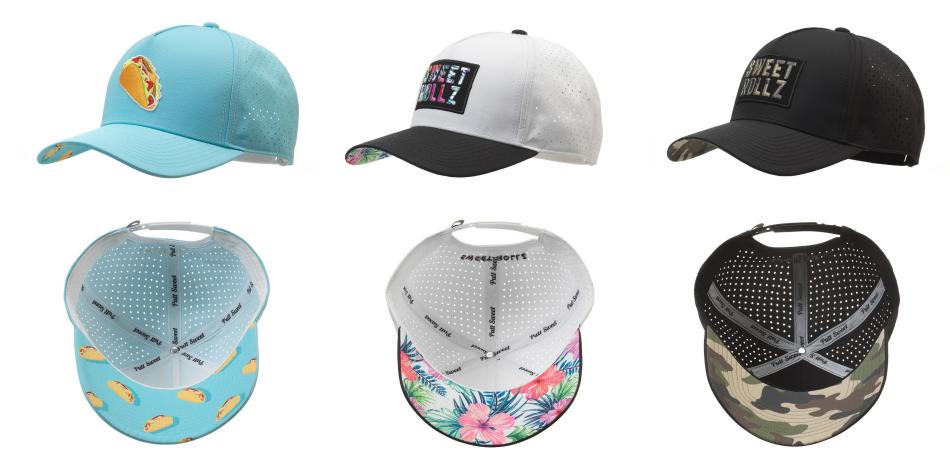

o golf accessories had mostly been cheesy and kitschy, or both. As a result, golf accessories have mostly remained unoriginal and, well, pretty meh.

As we set out to design the "Sistine Chapel of putter grips" we wanted to be bold but keep it classy. The result is a beautiful line of super high-quality putter grips for every golfer who wants to make a personalized statement without having to sacrifice performance.

### Putt Sweet



### SRG Standard Grips











Thunderstruck







Special Ops



South Beach











Osaka Blossom



Electric Ave.



Ohana







### SRG Skinny Grips











### SRG Custom Grips

### **Courses and Tournaments**







### Corporate







#### Brands







### Headwear

#### SRG Custom













#### SRG Custom













#### SRG Custom



#### SRG Mesh





### **Technical Specifications**



#### **FRONT VIEW**







**TOP VIEW** 



Skinny Grip Dimensions

#### Material

Each grip material is made from a fabric reinforced polyurethane sheet with a thermoformed rubber inner structural frame. A layer of adhesive is added to the rubber, then the grip is hand-stitched together over the rubber frame (similar to the process used in the stitched leather steering wheel in a Porsche).

#### Feel

The stitched synthetic urethane grip incorporates a low-profile embossed honeycomb pattern which allows the feel of the putt to transfer seamlessly into your palms – for the ultimate feedback while putting.



## Already carried by...





#### **GOLF** GALAXY





...and hundreds of pro shops across the globe.

### **Contact Informati