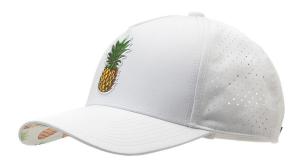

to add style and flair to golf accessories had mostly been cheesy and kitschy, or both. As a result, golf accessories have mostly remained unoriginal and, well, pretty meh.

As we set out to design the "Sistine Chapel of putter grips" we wanted to be bold but keep it classy. The result is a beautiful line of super high-quality putter grips for every golfer who wants to make a personalized statement without having to sacrifice performance.

### Putt Sweet



### SRG Standard Grips











Thunderstruck







Special Ops



South Beach











Osaka Blossom



Electric Ave.



Ohana







### SRG Skinny Grips











### SRG Custom Grips

### **Courses and Tournaments**







### Corporate







#### Brands







### Headwear

#### SRG Custom













#### SRG Custom













#### SRG Custom



#### SRG Mesh





### **Technical Specifications**



#### **FRONT VIEW**







**TOP VIEW** 



Skinny Grip Dimensions

#### Material

Each grip material is made from a fabric reinforced polyurethane sheet with a thermoformed rubber inner structural frame. A layer of adhesive is added to the rubber, then the grip is hand-stitched together over the rubber frame (similar to the process used in the stitched leather steering wheel in a Porsche).

#### Feel

The stitched synthetic urethane grip incorporates a low-profile embossed honeycomb pattern which allows the feel of the putt to transfer seamlessly into your palms – for the ultimate feedback while putting.



## Already carried by...





#### **GOLF** GALAXY





...and hundreds of pro shops across the globe.