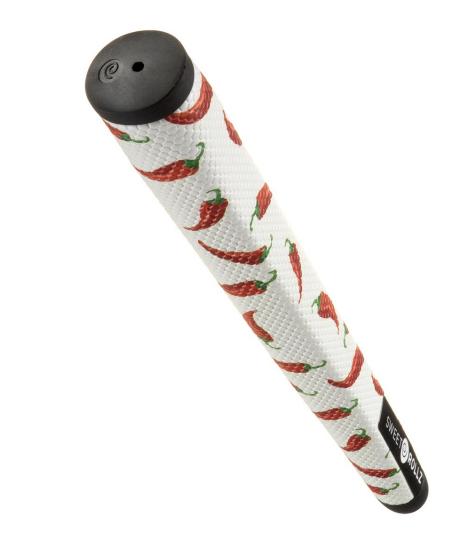

et Rollz Golf was created with a simple goal – to breathe new life and style into golf, starting with the radical reimagining of the boring putter grip. For too long, attempts to add style and flair to golf accessories had mostly been cheesy and kitschy, or both. As a result, golf accessories have mostly remained unoriginal and, well, pretty meh.

As we set out to design the "Sistine Chapel of putter grips" we wanted to be bold but keep it classy. The result is a beautiful line of super high-quality putter grips for every golfer who wants to make a personalized statement without having to sacrifice performance.

### Putt Sweet



### SRG Standard Grips











Thunderstruck







Special Ops



South Beach











Osaka Blossom



Electric Ave.



Ohana







### SRG Skinny Grips











### SRG Custom Grips

### **Courses and Tournaments**







### Corporate







#### Brands







### Headwear

#### SRG Custom













#### SRG Custom













#### SRG Custom



#### SRG Mesh





### **Technical Specifications**



#### **FRONT VIEW**







**TOP VIEW** 



Skinny Grip Dimensions

#### Material

Each grip material is made from a fabric reinforced polyurethane sheet with a thermoformed rubber inner structural frame. A layer of adhesive is added to the rubber, then the grip is hand-stitched together over the rubber frame (similar to the process used in the stitched leather steering wheel in a Porsche).

#### Feel

The stitched synthetic urethane grip incorporates a low-profile embossed honeycomb pattern which allows the feel of the putt to transfer