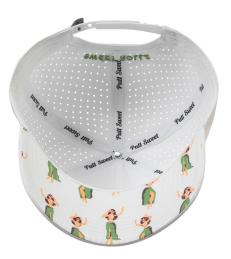

o add style and flair to golf accessories had mostly been cheesy and kitschy, or both. As a result, golf accessories have mostly remained unoriginal and, well, pretty meh.

As we set out to design the "Sistine Chapel of putter grips" we wanted to be bold but keep it classy. The result is a beautiful line of super high-quality putter grips for every golfer who wants to make a personalized statement without having to sacrifice performance.

### Putt Sweet



### SRG Standard Grips











Thunderstruck







Special Ops



South Beach











Osaka Blossom



Electric Ave.



Ohana







### SRG Skinny Grips











### SRG Custom Grips

### **Courses and Tournaments**







### Corporate







#### Brands







### Headwear

#### SRG Custom













#### SRG Custom













#### SRG Custom



#### SRG Mesh





### **Technical Specifications**



#### **FRONT VIEW**







**TOP VIEW** 



Skinny Grip Dimensions

#### Material

Each grip material is made from a fabric reinforced polyurethane sheet with a thermoformed rubber inner structural frame. A layer of adhesive is added to the rubber, then the grip is hand-stitched together over the rubber frame (similar to the process used in the stitched leather steering wheel in a Porsche).

#### Feel

The stitched synthetic urethane grip incorporates a low-profile embossed honeycomb pattern which allows the feel of the putt to transfer seamlessly into your palms – for the ultimate feedback while putting.



## Already carried by...





#### **GOLF** GALAXY





...and hundreds of pro shops across the globe.