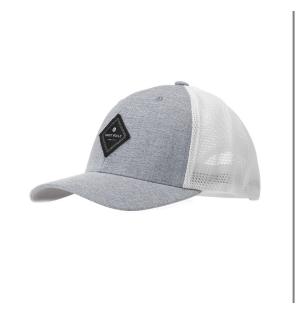

had mostly been cheesy and kitschy, or both. As a result, golf accessories have mostly remained unoriginal and, well, pretty meh.

As we set out to design the "Sistine Chapel of putter grips" we wanted to be bold but keep it classy. The result is a beautiful line of super high-quality putter grips for every golfer who wants to make a personalized statement without having to sacrifice performance.

### Putt Sweet



### SRG Standard Grips











Thunderstruck







Special Ops



South Beach











Osaka Blossom



Electric Ave.



Ohana







### SRG Skinny Grips











### SRG Custom Grips

### **Courses and Tournaments**







### Corporate







#### Brands







### Headwear

#### SRG Custom













#### SRG Custom













#### SRG Custom



#### SRG Mesh





### **Technical Specifications**



#### **FRONT VIEW**







**TOP VIEW** 



Skinny Grip Dimensions

#### Material

Each grip material is made from a fabric reinforced polyurethane sheet with a thermoformed rubber inner structural frame. A layer of adhesive is added to the rubber, then the grip is hand-stitched together over the rubber frame (similar to the process used in the stitched leather steering wheel in a Porsche).

#### Feel

The stitched synthetic urethane grip incorporates a low-profile embossed honeycomb pattern which allows the feel of the putt to transfer seamlessly into your palms – for the ultimate feedback while putting.



## Already carried by...





#### **GOLF** GALAXY





...and hundreds of pro shops across the globe.

### **Contact Information**

385-484-GOLF