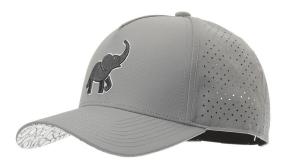

grip. For too long, attempts to add style and flair to golf accessories had mostly been cheesy and kitschy, or both. As a result, golf accessories have mostly remained unoriginal and, well, pretty meh.

As we set out to design the "Sistine Chapel of putter grips" we wanted to be bold but keep it classy. The result is a beautiful line of super high-quality putter grips for every golfer who wants to make a personalized statement without having to sacrifice performance.

### Putt Sweet



### SRG Standard Grips











Thunderstruck







Special Ops



South Beach











Osaka Blossom



Electric Ave.



Ohana







### SRG Skinny Grips











### SRG Custom Grips

### **Courses and Tournaments**







### Corporate







#### Brands







### Headwear

#### SRG Custom













#### SRG Custom













#### SRG Custom



#### SRG Mesh





### **Technical Specifications**



#### **FRONT VIEW**







**TOP VIEW** 



Skinny Grip Dimensions

#### Material

Each grip material is made from a fabric reinforced polyurethane sheet with a thermoformed rubber inner structural frame. A layer of adhesive is added to the rubber, then the grip is hand-stitched together over the rubber frame (similar to the process used in the stitched leather steering wheel in a Porsche).

#### Feel

The stitched synthetic urethane grip incorporates a low-profile embossed honeycomb pattern which allows the feel of the putt to transfer seamlessly into your palms – for the ultimate feedback while putting.



## Already carried by...





#### **GOLF** GALAXY





...and hundreds o