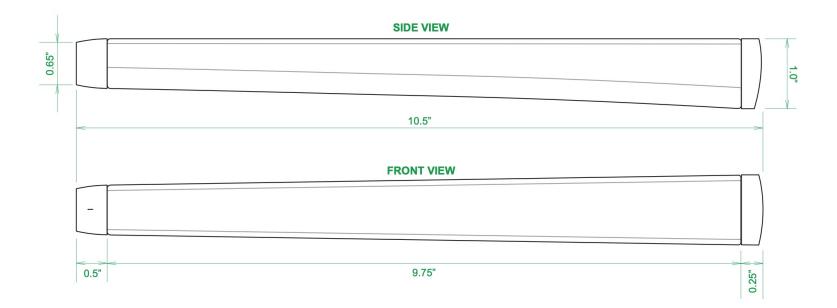

accessories have mostly remained unoriginal and, well, pretty meh.

As we set out to design the "Sistine Chapel of putter grips" we wanted to be bold but keep it classy. The result is a beautiful line of super high-quality putter grips for every golfer who wants to make a personalized statement without having to sacrifice performance.

### Putt Sweet



### SRG Standard Grips











Thunderstruck







Special Ops



South Beach











Osaka Blossom



Electric Ave.



Ohana







### SRG Skinny Grips











### SRG Custom Grips

### **Courses and Tournaments**







### Corporate







#### Brands







### Headwear

#### SRG Custom













#### SRG Custom













#### SRG Custom



#### SRG Mesh





### **Technical Specifications**



#### **FRONT VIEW**







**TOP VIEW** 



Skinny Grip Dimensions

#### Material

Each grip material is made from a fabric reinforced polyurethane sheet with a thermoformed rubber inner structural frame. A layer of adhesive is added to the rubber, then the grip is hand-stitched together over the rubber frame (similar to the process used in the stitched leather steering wheel in a Porsche).

#### Feel

The stitched synthetic urethane grip incorporates a low-profile embossed honeycomb pattern which allows the feel of the putt to transfer seamlessly into your palms – for the ultimate feedback while putting.



## Already carried by...





#### **GOLF** GALAXY





...and hundreds of pro shops across the globe.

### **Contact Information**

385-484-GOLF (4653) hello@sweetrollzgolf.com retail.sweetrollzgolf.com