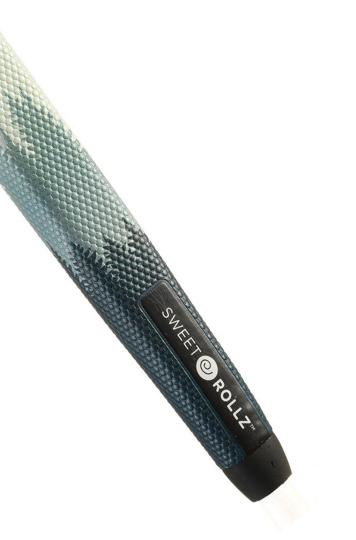

### SRG Standard Grips

Thunderstruck

Special Ops

South Beach

Osaka Blossom

Electric Ave.

Ohana

#### Material

Each grip material is made from a fabric reinforced polyurethane sheet with a thermoformed rubber inner structural frame. A layer of adhesive is added to the rubber, then the grip is hand-stitched together over the rubber frame (similar to the process used in the stitched leather steering wheel in a Porsche).

#### Feel

The stitched synthetic urethane grip incorporates a low-profile embossed honeycomb pattern which allows the feel of the putt to transfer seamlessly into your palms – for the ultimate feedback while putting.