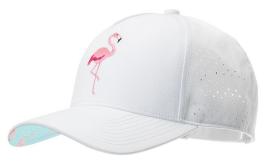

rip. For too long, attempts to add style and flair to golf accessories had mostly been cheesy and kitschy, or both. As a result, golf accessories have mostly remained unoriginal and, well, pretty meh.

As we set out to design the "Sistine Chapel of putter grips" we wanted to be bold but keep it classy. The result is a beautiful line of super high-quality putter grips for every golfer who wants to make a personalized statement without having to sacrifice performance.

### Putt Sweet



### SRG Standard Grips











Thunderstruck







Special Ops



South Beach











Osaka Blossom



Electric Ave.



Ohana







### SRG Skinny Grips











### SRG Custom Grips

### **Courses and Tournaments**







### Corporate







#### Brands







### Headwear

#### SRG Custom













#### SRG Custom













#### SRG Custom



#### SRG Mesh





### **Technical Specifications**



#### **FRONT VIEW**







**TOP VIEW** 



Skinny Grip Dimensions

#### Material

Each grip material is made from a fabric reinforced polyurethane sheet with a thermoformed rubber inner structural frame. A layer of adhesive is added to the rubber, then the grip is hand-stitched together over the rubber frame (similar to the process used in the stitched leather steering wheel in a Porsche).

#### Feel

The stitched synthetic urethane grip incorporates a low-profile embossed honeycomb pattern which allows the feel of the putt to transfer seamlessly into your palms – for the ultimate feedback while putting.



## Already carried by...





#### **GOLF** GALAXY





...and hundreds of