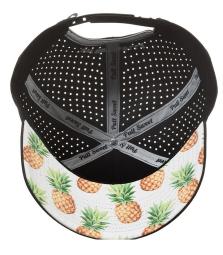

add style and flair to golf accessories had mostly been cheesy and kitschy, or both. As a result, golf accessories have mostly remained unoriginal and, well, pretty meh.

As we set out to design the "Sistine Chapel of putter grips" we wanted to be bold but keep it classy. The result is a beautiful line of super high-quality putter grips for every golfer who wants to make a personalized statement without having to sacrifice performance.

### Putt Sweet



### SRG Standard Grips











Thunderstruck







Special Ops



South Beach











Osaka Blossom



Electric Ave.



Ohana







### SRG Skinny Grips











### SRG Custom Grips

### **Courses and Tournaments**







### Corporate







#### Brands







### Headwear

#### SRG Custom













#### SRG Custom













#### SRG Custom



#### SRG Mesh





### **Technical Specifications**



#### **FRONT VIEW**







**TOP VIEW** 



Skinny Grip Dimensions

#### Material

Each grip material is made from a fabric reinforced polyurethane sheet with a thermoformed rubber inner structural frame. A layer of adhesive is added to the rubber, then the grip is hand-stitched together over the rubber frame (similar to the process used in the stitched leather steering wheel in a Porsche).

#### Feel

The stitched synthetic urethane grip incorporates a low-profile embossed honeycomb pattern which allows the feel of the putt to transfer seamlessly into your palms – for the ultimate feedback while putting.



## Already carried by...





#### **GOLF** GALAXY





...and hundreds of pro shops across the globe.

##