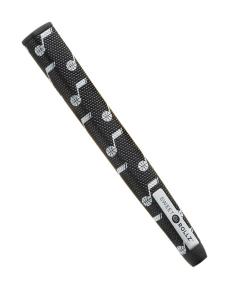

, starting with the radical reimagining of the boring putter grip. For too long, attempts to add style and flair to golf accessories had mostly been cheesy and kitschy, or both. As a result, golf accessories have mostly remained unoriginal and, well, pretty meh.

As we set out to design the "Sistine Chapel of putter grips" we wanted to be bold but keep it classy. The result is a beautiful line of super high-quality putter grips for every golfer who wants to make a personalized statement without having to sacrifice performance.

### Putt Sweet



### SRG Standard Grips











Thunderstruck







Special Ops



South Beach











Osaka Blossom



Electric Ave.



Ohana







### SRG Skinny Grips











### SRG Custom Grips

### **Courses and Tournaments**







### Corporate







#### Brands







### Headwear

#### SRG Custom













#### SRG Custom













#### SRG Custom



#### SRG Mesh





### **Technical Specifications**



#### **FRONT VIEW**







**TOP VIEW** 



Skinny Grip Dimensions

#### Material

Each grip material is made from a fabric reinforced polyurethane sheet with a thermoformed rubber inner structural frame. A layer of adhesive is added to the rubber, then the grip is hand-stitched together over the rubber frame (similar to the process used in the stitched leather steering wheel in a Porsche).

#### Feel

The stitched synthetic urethane grip incorporates a low-profile embossed honeycomb pattern which allows the feel of the putt to transfer seamlessly into your palms – for the ultimate feedback while putting.



## Already ca