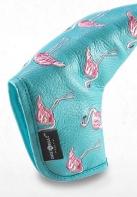

### O'Malley Head Cover

#### South Beach Head Cover

#### Heat Head Cover

#### Swashbuckler Head Cover

#### La Piña Head Cover

#### Sinatra Head Cover

Mallet

Spider

Blade

Thunderstruck Head Cover

#### Safari Head Cover

Backcountry Head Cover

Mallet

Special Ops Head Cover

# Material and Craftsmanship

Based off Sweet Rollz Golf grip designs that are used and loved by thousands, now every golfer can pair their putter grip with matching and stylish head cover designs.

These custom-sewn, primo grade leather putter head covers are designed for daily use. Like your granddad's baseball mitt these covers will only get better with time.

As with any high-end leather product, distinctive markings and slight variances in texture and color are natural and a testament to the headcover's authenticity.

Each headcover features:

- Milled full grain 100% genuine leather
- Upgraded magnet closure for a crisp lock
- Expertly stitched embroidery