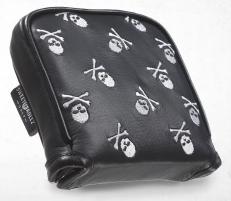

#### Sinatra Head Cover

Mallet

Spider

Blade

Thunderstruck Head Cover

# Material and Craftsmanship

Based off Sweet Rollz Golf grip designs that are used and loved by thousands, now every golfer can pair their putter grip with matching and stylish head cover designs.

These custom-sewn, primo grade leather putter head covers are designed for daily use. Like your granddad's baseball mitt these covers will only get better with time.

As with any high-end leather product, distinctive markings and slight variances in texture and color are natural and a testament to the headcover's authenticity.

Each headcover features:

- Milled full grain 100% genuine leather
- Upgraded magnet closure for a crisp lock
- Expertly stitched embroidery