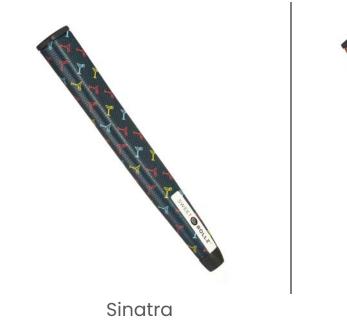

## SRG Midsize Grips

The G.O.A.T.

WTF?

Thunderstruck

Monte Carlo

South Beach

Special Ops

Muertos