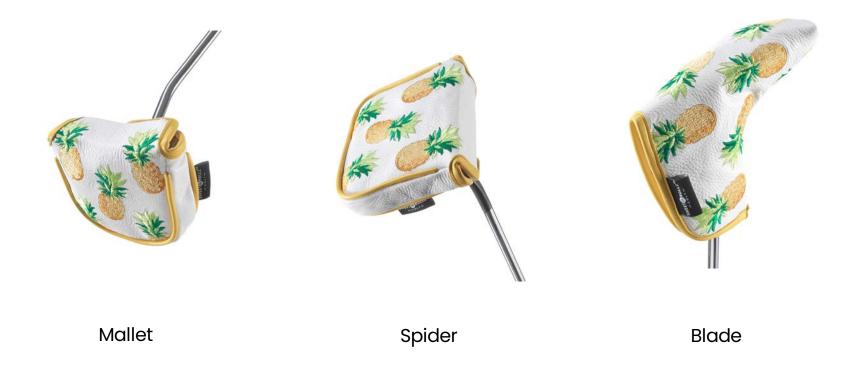

yer of adhesive is added to the rubber, then the grip is hand-stitched together over the rubber frame (similar to the process used in the stitched leather steering wheel in a Porsche).

### Feel

The stitched synthetic urethane grip incorporates a low-profile embossed honeycomb pattern which allows the feel of the putt to transfer seamlessly into your palms – for the ultimate feedback while putting.





### 10.4 INCHES

10.5 INCHES 1.0

### STANDARD 2.3 OZ/65 G

6

07 INCHES

# Towels



### Tuesday Tech Towel





### O'Malley Tech Towel





#### Swashbuckler Tech Towel





#### South Beach Tech Towel





#### Safari Tech Towel





# Head Covers

### O'Malley Head Cover



#### South Beach Head Cover



#### Heat Head Cover



#### Swashbuckler Head Cover



#### La Piña Head Cover



#### Sinatra Head Cover



Mallet

Spider

Blade

Thunderstruck Head Cover



#### Safari Head Cover



Backcountry Head Cover



Mallet





Special Ops Head Cover



# Material and Craftsmanship

Based off Sweet Rollz Golf grip designs that are used and loved by thousands, now every golfer can pair their putter grip with matching and stylish head cover designs.

These custom-sewn, primo grade leather putter head covers are designed for daily use. Like your granddad's baseball mitt these covers will only get better with time.

As with any high-end leather product, distinctive markings and slight variances in texture and color are natural and a testament to the headcover's authenticity.

Each headcover features:

- Milled full grain 100% genuine leather
- Upgraded magnet closure for a cr