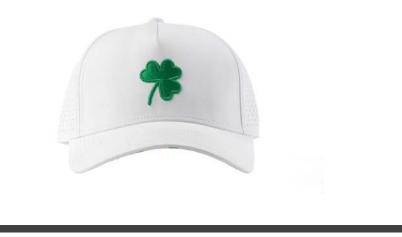

# Material and Craftsmanship

Based off Sweet Rollz Golf grip designs that are used and loved by thousands, now every golfer can pair their putter grip with matching and stylish head cover designs.

These custom-sewn, primo grade leather putter head covers are designed for daily use. Like your granddad's baseball mitt these covers will only get better with time.

As with any high-end leather product, distinctive markings and slight variances in texture and color are natural and a testament to the headcover's authenticity.

Each headcover features:

- Milled full grain 100% genuine leather
- Upgraded magnet closure for a crisp lock
- Expertly stitched embroidery

# **SIZE GUIDE**







MALLET

















#### South Beach Tech







#### Safari Tech







#### Swashbuckler Tech







## O'Malley Tech







## Glizzy Tech







#### Thunderstruck Tech







## La Piña Tech (Black)







## La Piña Tech (White)







#### Hula Girl Tech







# Tuesday Tech (Blue)







# Tuesday Tech (White)





## Tuesday Tech (Black)







#### The G.O.A.T. Tech







### Special Ops Tech













# Already carried by...





#### **GOLF** GALAXY





...and hundreds of pro shops across the globe.

# **Contact Information**

385-484-GOLF (4653) <u>hello@sweetrollzgolf.com</u> <u>retail.sweetrollzgolf.com</u>