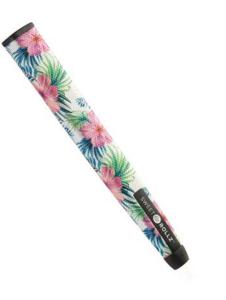

ory**

Sweet Rollz Golf was created with a simple goal – to breathe new life and style into golf, starting with the radical reimagining of the boring putter grip. For too long, attempts to add style and flair to golf accessories had mostly been cheesy and kitschy, or both. As a result, golf accessories have mostly remained unoriginal and, well, pretty meh.

As we set out to design the "Sistine Chapel of putter grips" we wanted to be bold but keep it classy. The result is a beautiful line of super high-quality putter grips for every golfer who wants to make a personalized statement without having to sacrifice performance.

# Putt Sweet



## SRG Midsize Grips











The G.O.A.T.

WTF?







Thunderstruck





Monte Carlo





South Beach

Special Ops







Muertos





Osaka Blossom





Electric Ave.

Ohana







Mahala

Shaka



# SRG Skinny Grips







Electric Ave.







### Material

Each grip material is made from a fabric reinforced polyurethane sheet with a thermoformed rubber inner structural frame. A layer of adhesive is added to the rubber, then the grip is hand-stitched together over the rubber frame (similar to the process used in the stitched leather steering wheel in a Porsche).

### Feel

The stitched synthetic urethane grip incorporates a low-profile embossed honeycomb pattern which allows the feel of the putt to transfer seamlessly into your palms – for the ultimate feedback while putting.





### 10.4 INCHES

10.5 INCHES 1.0

### STANDARD 2.3 OZ/65 G

6

07 INCHES

# Towels



### Tuesday Tech Towel





### O'Malley Tech Towel





#### Swashbuc