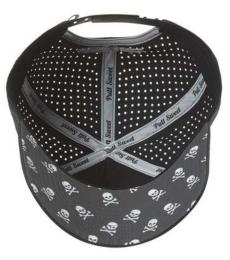

Special Ops Head Cover



# Material and Craftsmanship

Based off Sweet Rollz Golf grip designs that are used and loved by thousands, now every golfer can pair their putter grip with matching and stylish head cover designs.

These custom-sewn, primo grade leather putter head covers are designed for daily use. Like your granddad's baseball mitt these covers will only get better with time.

As with any high-end leather product, distinctive markings and slight variances in texture and color are natural and a testament to the headcover's authenticity.

Each headcover features:

- Milled full grain 100% genuine leather
- Upgraded magnet closure for a crisp lock
- Expertly stitched embroidery

# **SIZE GUIDE**







MALLET

















#### South Beach Tech







#### Safari Tech







#### Swashbuckler Tech







## O'Malley Tech







## Glizzy Tech







#### Thunderstruck Tech







## La Piña Tech (Black)







## La Piña Tech (White)







#### Hula Girl Tech







# Tuesday Tech (Blue)







# Tuesday Tech (White)





## Tuesday Tech (Black)







#### The G.O.A.T. Tech







### Special Ops Tech













# Already carried by...





#### **GOLF** GALAXY





...and hundreds of pro shops across the globe.

# **Contact Information**

385-484-GOLF (4653) <u>hello@sweetrollzgolf.com</u> <u>retail.sweetrollzgolf.com</u>