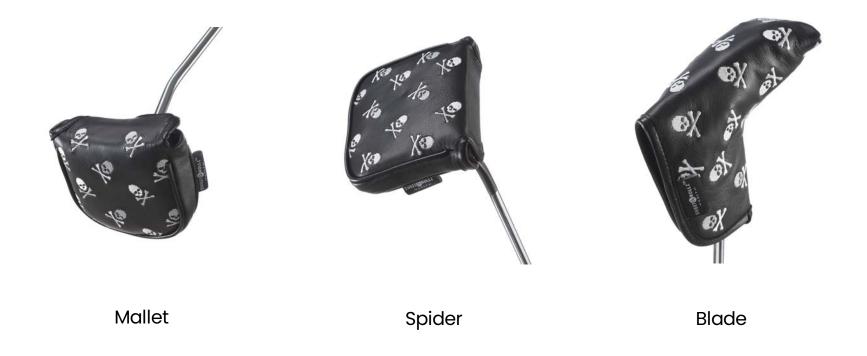

nner structural frame. A layer of adhesive is added to the rubber, then the grip is hand-stitched together over the rubber frame (similar to the process used in the stitched leather steering wheel in a Porsche).

### Feel

The stitched synthetic urethane grip incorporates a low-profile embossed honeycomb pattern which allows the feel of the putt to transfer seamlessly into your palms – for the ultimate feedback while putting.





### 10.4 INCHES

10.5 INCHES 1.0

### STANDARD 2.3 OZ/65 G

6

07 INCHES

# Towels



### Tuesday Tech Towel





### O'Malley Tech Towel





#### Swashbuckler Tech Towel





#### South Beach Tech Towel





#### Safari Tech Towel





# Head Covers

### O'Malley Head Cover



#### South Beach Head Cover



#### Heat Head Cover



#### Swashbuckler Head Cover



#### La Piña Head Cover



#### Sinatra Head Cover



Mallet

Spider

Blade

Thunderstruck Head Cover



#### Safari Head Cover



Backcountry Head Cover



Mallet





Special Ops Head Cover



# Material and Craftsmanship

Based off Sweet Rollz Golf grip designs that are used and loved by thousands, now every golfer can pair their putter grip with matching and stylish head cover designs.

These custom-sewn, primo grade leather putter head covers are designed for daily use. Like your granddad's baseball mitt these covers will only get better with time.

As with any high-end leather product, distinctive markings and slight variances in texture and color are natural and a testament to the headcover's authenticity.

Each headcover features:

- Milled full grain 100% genuine leather
- Upgra