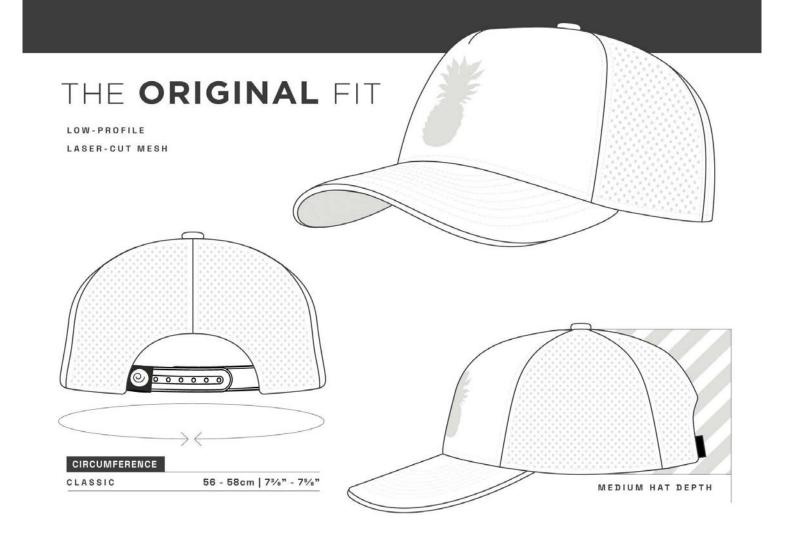

t these covers will only get better with time.

As with any high-end leather product, distinctive markings and slight variances in texture and color are natural and a testament to the headcover's authenticity.

Each headcover features:

- Milled full grain 100% genuine leather
- Upgraded magnet closure for a crisp lock
- Expertly stitched embroidery

# **SIZE GUIDE**







MALLET

















#### South Beach Tech







#### Safari Tech







#### Swashbuckler Tech







## O'Malley Tech







## Glizzy Tech







#### Thunderstruck Tech







## La Piña Tech (Black)







## La Piña Tech (White)







#### Hula Girl Tech







# Tuesday Tech (Blue)







# Tuesday Tech (White)





## Tuesday Tech (Black)







#### The G.O.A.T. Tech







### Special Ops Tech













# Already carried by...





#### **GOLF** GALAXY





...and hundreds of pro shops across the globe.

# **Contact Information**

385-484-GOLF (4653) <u>hello@sweetrollzgolf.com</u> <u>retail.sweetrollzgolf.com</u>