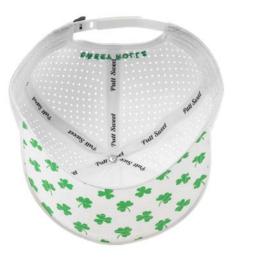

# Material and Craftsmanship

Based off Sweet Rollz Golf grip designs that are used and loved by thousands, now every golfer can pair their putter grip with matching and stylish head cover designs.

These custom-sewn, primo grade leather putter head covers are designed for daily use. Like your granddad's baseball mitt these covers will only get better with time.

As with any high-end leather product, distinctive markings and slight variances in texture and color are natural and a testament to the headcover's authenticity.

Each headcover features:

- Milled full grain 100% genuine leather
- Upgraded magnet closure for a crisp lock
- Expertly stitched embroidery

# **SIZE GUIDE**







MALLET

















#### South Beach Tech







#### Safari Tech







#### Swashbuckler Tech







## O'Malley Tech







## Glizzy Tech







#### Thunderstruck Tech







## La Piña Tech (Black)







## La Piña Tech (White)







#### Hula Girl Tech







# Tuesday Tech (Blue)







# Tuesday Tech (White)





## Tuesday Tech (Black)







#### The G.O.A.T. Tech







### Special Ops Tech













# Already carried by...





#### **GOLF** GALAXY





...and hundreds of pro shops across the globe.

# **Contact Information**

385-484-GOLF (4653) <u>hello@sweetrollzgolf.com</u> <u>retail.sweetrollzgolf.com</u>