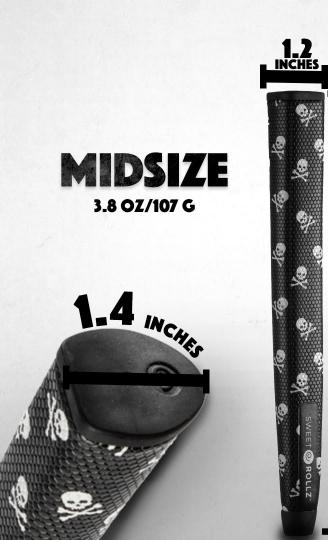

## SRG Midsize Grips











The G.O.A.T.

WTF?







Thunderstruck





Monte Carlo





South Beach

Special Ops







Muertos





Osaka Blossom





Electric Ave.

Ohana







Mahala

Shaka



# SRG Skinny Grips







Electric Ave.







### Material

Each grip material is made from a fabric reinforced polyurethane sheet with a thermoformed rubber inner structural frame. A layer of adhesive is added to the rubber, then the grip is hand-stitched together over the rubber frame (similar to the process used in the stitched leather steering wheel in a Porsche).

### Feel

The stitched synthetic urethane grip incorporates a low-profile embossed honeycomb pattern which allows the feel of the putt to transfer seamlessly into your palms – for the ultimate feedback while putting.





### 10.4 INCHES

10.5 INCHES 1.0

### STANDARD 2.3 OZ/65 G

6

07 INCHES

# Towels



### Tuesday Tech Towel





### O'Malley Tech Towel





#### Swashbuckler Tech Towel





#### South Beach Tech Towel





#### Safari Tech Towel





# Head Covers

### O'Malley Head Cover



#### South Beach Head Cover



#### Heat Head Cover



#### Swashbuckler Head Cover



#### La Piña Head Cover



#### Sinatra Head Cover



Mallet

Spider

Blade

Thunderstruck Head Cover



#### Safari Head Cover



Backcountry Head Cover



Mallet





Special Ops Head Cover



# Material and Craftsmanship

Based off Sweet Rollz Golf grip designs that are used and loved by thousands, now every golfer can pair their putter grip with matching and stylish head cover designs.

These custom-sewn, primo grade leathe