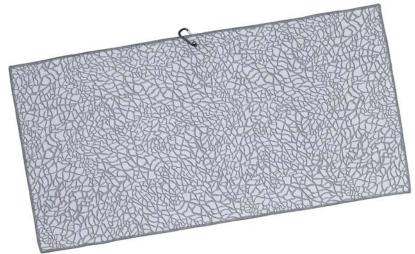

ric Ave.







### Material

Each grip material is made from a fabric reinforced polyurethane sheet with a thermoformed rubber inner structural frame. A layer of adhesive is added to the rubber, then the grip is hand-stitched together over the rubber frame (similar to the process used in the stitched leather steering wheel in a Porsche).

### Feel

The stitched synthetic urethane grip incorporates a low-profile embossed honeycomb pattern which allows the feel of the putt to transfer seamlessly into your palms – for the ultimate feedback while putting.





### 10.4 INCHES

10.5 INCHES 1.0

### STANDARD 2.3 OZ/65 G

6

07 INCHES

# Towels



### Tuesday Tech Towel





### O'Malley Tech Towel





#### Swashbuckler Tech Towel





#### South Beach Tech Towel





#### Safari Tech Towel





# Head Covers

### O'Malley Head Cover



#### South Beach Head Cover



#### Heat Head Cover



#### Swashbuckler Head Cover



#### La Piña Head Cover



#### Sinatra Head Cover



Mallet

Spider

Blade

Thunderstruck Head Cover



#### Safari Head Cover



Backcountry Head Cover



Mallet





Special Ops Head Cover



# Material and Craftsmanship

Based off Sweet Rollz Golf grip designs that are used and loved by thousands, now every golfer can pair their putter grip with matching and stylish head cover designs.

These custom-sewn, primo grade leather putter head covers are designed for daily use. Like your granddad's baseball mitt these covers will only get better with time.

As with any high-end leather product, distinctive markings and slight variances in texture and color are nat