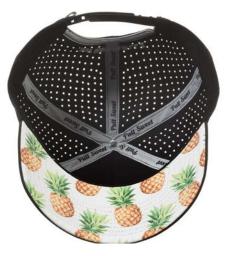

e used and loved by thousands, now every golfer can pair their putter grip with matching and stylish head cover designs.

These custom-sewn, primo grade leather putter head covers are designed for daily use. Like your granddad's baseball mitt these covers will only get better with time.

As with any high-end leather product, distinctive markings and slight variances in texture and color are natural and a testament to the headcover's authenticity.

Each headcover features:

- Milled full grain 100% genuine leather
- Upgraded magnet closure for a crisp lock
- Expertly stitched embroidery

# **SIZE GUIDE**







MALLET

















#### South Beach Tech







#### Safari Tech







#### Swashbuckler Tech







## O'Malley Tech







## Glizzy Tech







#### Thunderstruck Tech







## La Piña Tech (Black)







## La Piña Tech (White)







#### Hula Girl Tech







# Tuesday Tech (Blue)







# Tuesday Tech (White)





## Tuesday Tech (Black)







#### The G.O.A.T. Tech







### Special Ops Tech













# Already carried by...





#### **GOLF** GALAXY





...and hundreds of pro shops across the globe.

# **Contact Information**

385-484-GOLF (4653) <u>hello@sweetrollzgolf.com</u> <u>retail.sweetrollzgolf.com</u>