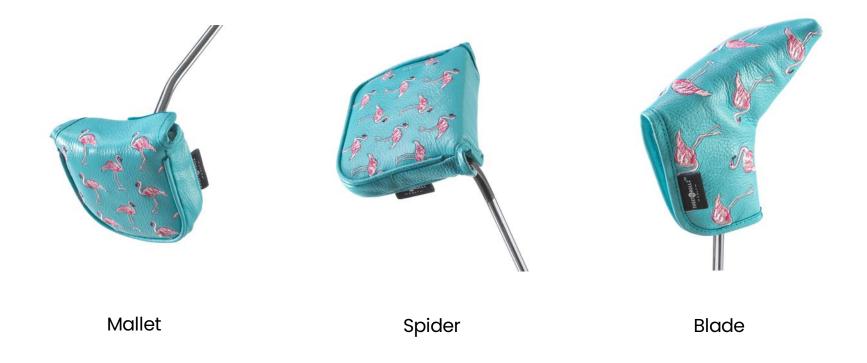

inforced polyurethane sheet with a thermoformed rubber inner structural frame. A layer of adhesive is added to the rubber, then the grip is hand-stitched together over the rubber frame (similar to the process used in the stitched leather steering wheel in a Porsche).

### Feel

The stitched synthetic urethane grip incorporates a low-profile embossed honeycomb pattern which allows the feel of the putt to transfer seamlessly into your palms – for the ultimate feedback while putting.





### 10.4 INCHES

10.5 INCHES 1.0

### STANDARD 2.3 OZ/65 G

6

07 INCHES

# Towels



### Tuesday Tech Towel





### O'Malley Tech Towel





#### Swashbuckler Tech Towel





#### South Beach Tech Towel





#### Safari Tech Towel





# Head Covers

### O'Malley Head Cover



#### South Beach Head Cover



#### Heat Head Cover



#### Swashbuckler Head Cover



#### La Piña Head Cover



#### Sinatra Head Cover



Mallet

Spider

Blade

Thunderstruck Head Cover



#### Safari Head Cover



Backcountry Head Cover



Mallet





Special Ops Head Cover



# Material and Craftsmanship

Based off Sweet Rollz Golf grip designs that are used and loved by thousands, now every golfer can pair their putter grip with matching and stylish head cover designs.

These custom-sewn, primo grade leather putter head covers are designed for daily use. Like your granddad's baseball mitt these covers will only get better with time.

As with any high-end leather product, distinctive markings and slight variances in texture and color are natural and a testament to the headcover's authenticity.

Each headcover fea