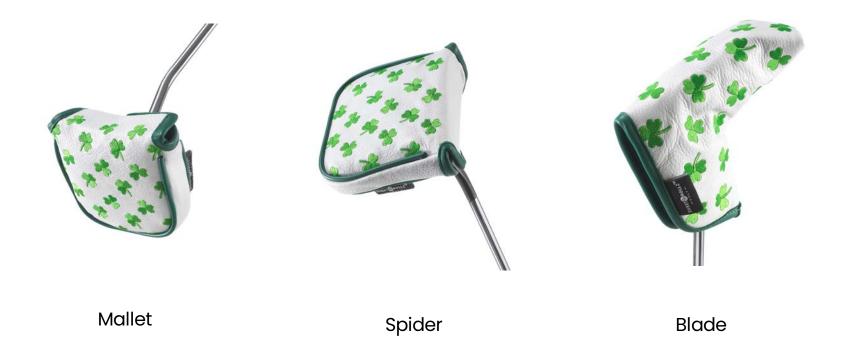

#### Sinatra Head Cover

Mallet

Spider

Blade

Thunderstruck Head Cover

# Material and Craftsmanship

Based off Sweet Rollz Golf grip designs that are used and loved by thousands, now every golfer can pair their putter grip with matching and stylish head cover designs.

These custom-sewn, primo grade leather putter head covers are designed for daily use. Like your granddad's baseball mitt these covers will only get better with time.

As with any high-end leather product, distinctive markings and slight variances in texture and color are natural and a testament to the headcover's authenticity.

Each headcover features:

- Milled full grain 100% genuine leather
- Upgraded magnet closure for a crisp lock
- Expertly stitched embroidery

# **SIZE GUIDE**

MALLET