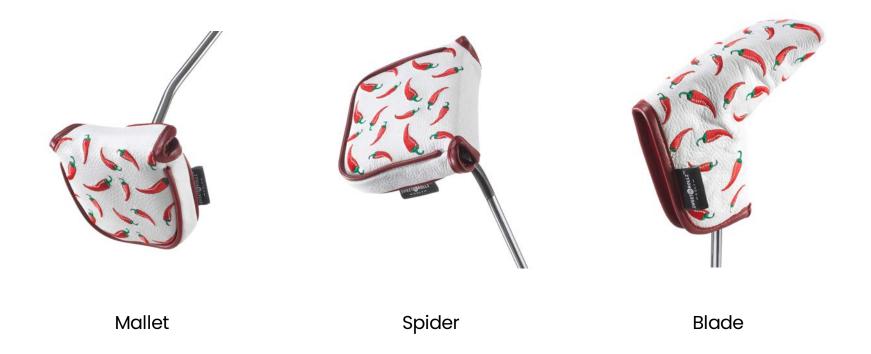

eet with a thermoformed rubber inner structural frame. A layer of adhesive is added to the rubber, then the grip is hand-stitched together over the rubber frame (similar to the process used in the stitched leather steering wheel in a Porsche).

### Feel

The stitched synthetic urethane grip incorporates a low-profile embossed honeycomb pattern which allows the feel of the putt to transfer seamlessly into your palms – for the ultimate feedback while putting.





### 10.4 INCHES

10.5 INCHES 1.0

### STANDARD 2.3 OZ/65 G

6

07 INCHES

# Towels



### Tuesday Tech Towel





### O'Malley Tech Towel





#### Swashbuckler Tech Towel





#### South Beach Tech Towel





#### Safari Tech Towel





# Head Covers

### O'Malley Head Cover



#### South Beach Head Cover



#### Heat Head Cover



#### Swashbuckler Head Cover



#### La Piña Head Cover



#### Sinatra Head Cover



Mallet

Spider

Blade

Thunderstruck Head Cover



#### Safari Head Cover



Backcountry Head Cover



Mallet





Special Ops Head Cover



# Material and Craftsmanship

Based off Sweet Rollz Golf grip designs that are used and loved by thousands, now every golfer can pair their putter grip with matching and stylish head cover designs.

These custom-sewn, primo grade leather putter head covers are designed for daily use. Like your granddad's baseball mitt these covers will only get better with time.

As with any high-end leather product, distinctive markings and slight variances in texture and color are natural and a testament to the headcover's authenticity.

Each headcover features:

- Milled full gr