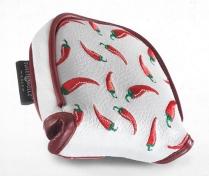

### O'Malley Head Cover

#### South Beach Head Cover

#### Heat Head Cover

#### Swashbuckler Head Cover

#### La Piña Head Cover

#### Sinatra Head Cover

Mallet

Spider

Blade

Thunderstruck Head Cover

#### Safari Head Cover

Backcountry Head Cover

Mallet

Special Ops Head Cover

# Material and Craftsmanship

Based off Sweet Rollz Golf grip designs that are used and loved by thousands, now every golfer can pair their putter grip with matching and stylish head cover designs.

These custom-sewn, primo grade leather putter head covers are designed for daily use. Like your granddad's baseball mitt these covers will only get better with time.

As with any high-end leather product, distinctive markings and slight variances in texture and color are natural and a testament to the headcover's authenticity.

Each headcover features:

- Milled full grain 100% genuine leather
- Upgraded magnet closure for a crisp lock
- Expertly stitched embroidery