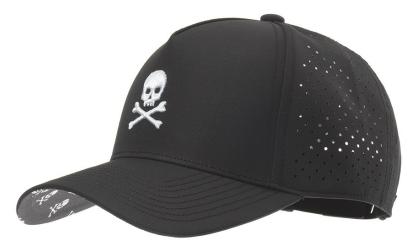

# Material and Craftsmanship

Based off Sweet Rollz Golf grip designs that are used and loved by thousands, now every golfer can pair their putter grip with matching and stylish head cover designs.

These custom-sewn, primo grade leather putter head covers are designed for daily use. Like your granddad's baseball mitt these covers will only get better with time.

As with any high-end leather product, distinctive markings and slight variances in texture and color are natural and a testament to the headcover's authenticity.

Each headcover features:

- Milled full grain 100% genuine leather
- Upgraded magnet closure for a crisp lock
- Expertly stitched embroidery

# **SIZE GUIDE**







MALLET

















#### South Beach Tech







#### Safari Tech







#### Swashbuckler Tech







## O'Malley Tech







## Glizzy Tech







#### Thunderstruck Tech







## La Piña Tech (Black)







## La Piña Tech (White)







#### Hula Girl Tech







# Tuesday Tech (Blue)







# Tuesday Tech (White)





## Tuesday Tech (Black)







#### The G.O.A.T. Tech







### Special Ops Tech













# Already carried by...





#### **GOLF** GALAXY





...and hundreds of pro shops across the globe.

# **Contact Information**

385-484-GOLF (4653) <u>hello@sweetrollzgolf.com</u> <u>retail.sweetrollzgolf.com</u>