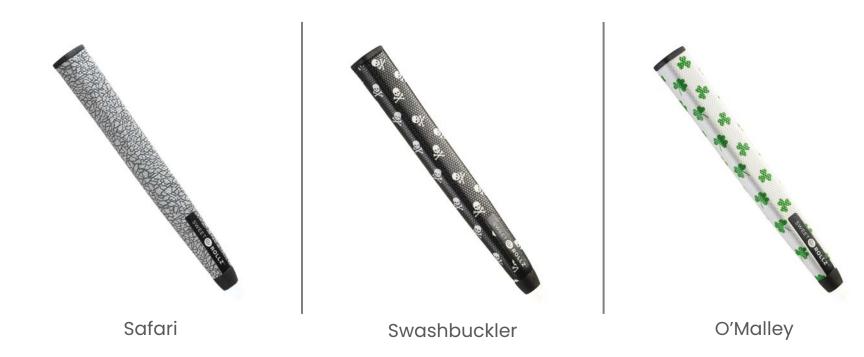

SWEET $\bigcirc$ ROLLZ<sup>TM</sup> - GOLF-

# 2023 Retail Catalog

#### **Our Story**

Sweet Rollz Golf was created with a simple goal – to breathe new life and style into golf, starting with the radical reimagining of the boring putter grip. For too long, attempts to add style and flair to golf accessories had mostly been cheesy and kitschy, or both. As a result, golf accessories have mostly remained unoriginal and, well, pretty meh.

As we set out to design the "Sistine Chapel of putter grips" we wanted to be bold but keep it classy. The result is a beautiful line of super high-quality putter grips for every golfer who wants to make a personalized statement without having to sacrifice performance.

# Putt Sweet



## SRG Midsize Grips











The G.O.A.T.

WTF?







Thunderstruck





Monte Carlo





South Beach

Special Ops







Muertos





Osaka Blossom





Electric Ave.

Ohana







Mahala

Shaka



# SRG Skinny Grips







Electric Ave.







### Material

Each grip material is made from a fabric reinforced polyurethane sheet with a thermoformed rubber inner structural frame. A layer of adhesive is added to the rubber, then the grip is hand-stitched together over the rubber frame (similar to the process used in the stitched leather steering wheel in a Porsche).

### Feel

The stitched synthetic urethane grip incorporates a low-profile embossed honeycomb pattern which allows the feel of the putt to transfer seamlessly into your palms – for the ultimate feedback while putting.





### 10.4 INCHES

10.5 INCHES 1.0

### STANDARD 2.3 OZ/65 G

6

07 INCHES

#