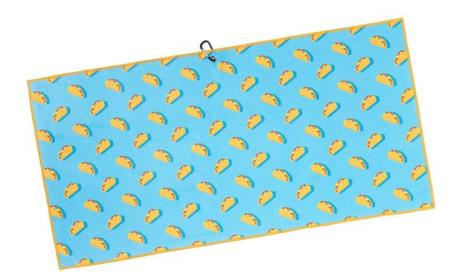

cial Ops







Muertos





Osaka Blossom





Electric Ave.

Ohana







Mahala

Shaka



# SRG Skinny Grips







Electric Ave.







### Material

Each grip material is made from a fabric reinforced polyurethane sheet with a thermoformed rubber inner structural frame. A layer of adhesive is added to the rubber, then the grip is hand-stitched together over the rubber frame (similar to the process used in the stitched leather steering wheel in a Porsche).

### Feel

The stitched synthetic urethane grip incorporates a low-profile embossed honeycomb pattern which allows the feel of the putt to transfer seamlessly into your palms – for the ultimate feedback while putting.





### 10.4 INCHES

10.5 INCHES 1.0

### STANDARD 2.3 OZ/65 G

6

07 INCHES

# Towels



### Tuesday Tech Towel





### O'Malley Tech Towel





#### Swashbuckler Tech Towel





#### South Beach Tech Towel





#### Safari Tech Towel





# Head Covers

### O'Malley Head Cover



#### South Beach Head Cover



#### Heat Head Cover



#### Swashbuckler Head Cover



#### La Piña Head Cover



#### Sinatra Head Cover



Mallet

Spider

Blade

Thunderstruck Head Cover



#### Safari Head Cover



Backcountry Head Cover



Mallet





Special Ops Head Cover



# Material and Craftsmanship

Based off Sweet Rollz Golf grip designs that are used and loved by thousands, now every golfer can pair their putter grip with matching and stylish head cover designs.

These custom-sewn, primo grade leather putter head covers are designed for daily use. Like your granddad's baseball mitt these covers will only get bet