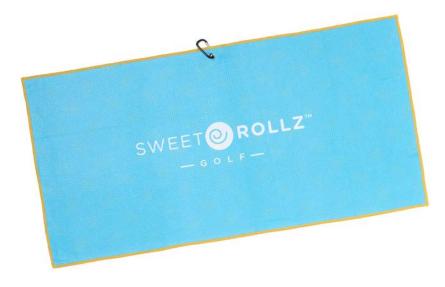

pecial Ops







Muertos





Osaka Blossom





Electric Ave.

Ohana







Mahala

Shaka



# SRG Skinny Grips







Electric Ave.







### Material

Each grip material is made from a fabric reinforced polyurethane sheet with a thermoformed rubber inner structural frame. A layer of adhesive is added to the rubber, then the grip is hand-stitched together over the rubber frame (similar to the process used in the stitched leather steering wheel in a Porsche).

### Feel

The stitched synthetic urethane grip incorporates a low-profile embossed honeycomb pattern which allows the feel of the putt to transfer seamlessly into your palms – for the ultimate feedback while putting.





### 10.4 INCHES

10.5 INCHES 1.0

### STANDARD 2.3 OZ/65 G

6

07 INCHES

# Towels



### Tuesday Tech Towel





### O'Malley Tech Towel





#### Swashbuckler Tech Towel





#### South Beach Tech Towel





#### Safari Tech Towel





# Head Covers

### O'Malley Head Cover



#### South Beach Head Cover



#### Heat Head Cover



#### Swashbuckler Head Cover



#### La Piña Head Cover



#### Sinatra Head Cover



Mallet

Spider

Blade

Thunderstruck Head Cover



#### Safari Head Cover



Backcountry Head Cover



Mallet





Special Ops Head Cover



# Material and Craftsmanship

Based off Sweet Rollz Golf grip designs that are used and loved by thousands, now every golfer can pair their putter grip with matching and stylish head cover designs.

These custom-sewn, primo grade leather putter head covers are designed for daily use. Like your granddad's baseball mitt these covers will only get b