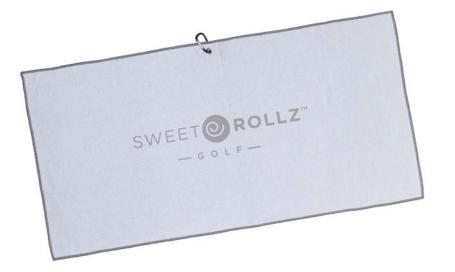

ctric Ave.







### Material

Each grip material is made from a fabric reinforced polyurethane sheet with a thermoformed rubber inner structural frame. A layer of adhesive is added to the rubber, then the grip is hand-stitched together over the rubber frame (similar to the process used in the stitched leather steering wheel in a Porsche).

### Feel

The stitched synthetic urethane grip incorporates a low-profile embossed honeycomb pattern which allows the feel of the putt to transfer seamlessly into your palms – for the ultimate feedback while putting.





### 10.4 INCHES

10.5 INCHES 1.0

### STANDARD 2.3 OZ/65 G

6

07 INCHES

# Towels



### Tuesday Tech Towel





### O'Malley Tech Towel





#### Swashbuckler Tech Towel





#### South Beach Tech Towel





#### Safari Tech Towel





# Head Covers

### O'Malley Head Cover



#### South Beach Head Cover



#### Heat Head Cover



#### Swashbuckler Head Cover



#### La Piña Head Cover



#### Sinatra Head Cover



Mallet

Spider

Blade

Thunderstruck Head Cover



#### Safari Head Cover



Backcountry Head Cover



Mallet





Special Ops Head Cover



# Material and Craftsmanship

Based off Sweet Rollz Golf grip designs that are used and loved by thousands, now every golfer can pair their putter grip with matching and stylish head cover designs.

These custom-sewn, primo grade leather putter head covers are designed for daily use. Like your granddad's baseball mitt these covers will only get better with time.

As with any high-end leather product, distinctive markings and slight variances in texture and color are n