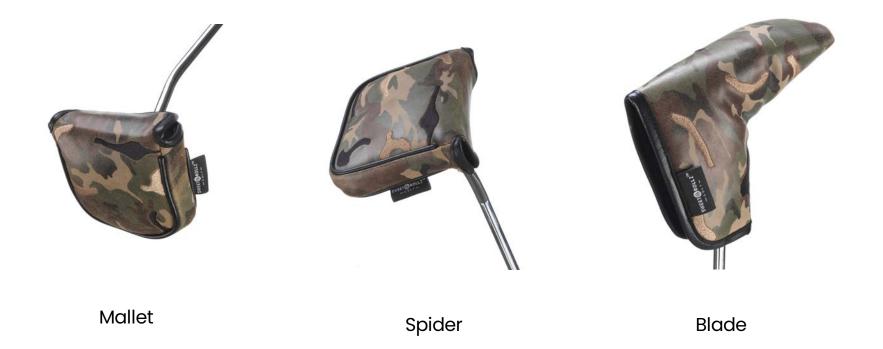

### O'Malley Head Cover

#### South Beach Head Cover

#### Heat Head Cover

#### Swashbuckler Head Cover

#### La Piña Head Cover

#### Sinatra Head Cover

Mallet

Spider

Blade

Thunderstruck Head Cover

#### Safari Head Cover

Backcountry Head Cover

Mallet

Special Ops Head Cover

# Material and Craftsmanship

Based off Sweet Rollz Golf grip designs that are used and loved by thousands, now every golfer can pair their putter grip with matching and stylish head cover designs.

These custom-sewn, primo grade leather putter head covers are designed for daily use. Like your granddad's baseball mitt these covers will only get better with time.

As with any high-end leather product, distinctive markings and slight variances in texture and color are natural and a testament to the headcover's authenticity.

Each headcover features:

- Milled full grain 100% genuine leather
- Upgraded magnet closure for a crisp lock
- Expertly stitched embroidery