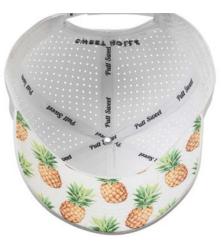

now every golfer can pair their putter grip with matching and stylish head cover designs.

These custom-sewn, primo grade leather putter head covers are designed for daily use. Like your granddad's baseball mitt these covers will only get better with time.

As with any high-end leather product, distinctive markings and slight variances in texture and color are natural and a testament to the headcover's authenticity.

Each headcover features:

- Milled full grain 100% genuine leather
- Upgraded magnet closure for a crisp lock
- Expertly stitched embroidery

# **SIZE GUIDE**







MALLET

















#### South Beach Tech







#### Safari Tech







#### Swashbuckler Tech







## O'Malley Tech







## Glizzy Tech







#### Thunderstruck Tech







## La Piña Tech (Black)







## La Piña Tech (White)







#### Hula Girl Tech







# Tuesday Tech (Blue)







# Tuesday Tech (White)





## Tuesday Tech (Black)







#### The G.O.A.T. Tech







### Special Ops Tech













# Already carried by...





#### **GOLF** GALAXY





...and hundreds of pro shops across the globe.

# **Contact Information**

385-484-GOLF (4653) <u>hello@sweetrollzgolf.com</u> <u>retail.sweetrollzgolf.com</u>