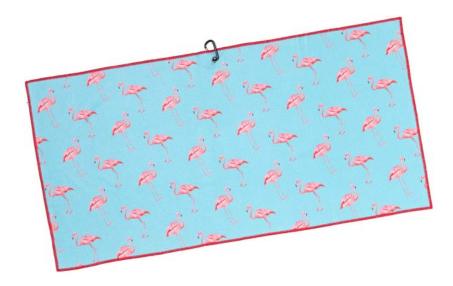

RG Skinny Grips







Electric Ave.







### Material

Each grip material is made from a fabric reinforced polyurethane sheet with a thermoformed rubber inner structural frame. A layer of adhesive is added to the rubber, then the grip is hand-stitched together over the rubber frame (similar to the process used in the stitched leather steering wheel in a Porsche).

### Feel

The stitched synthetic urethane grip incorporates a low-profile embossed honeycomb pattern which allows the feel of the putt to transfer seamlessly into your palms – for the ultimate feedback while putting.





### 10.4 INCHES

10.5 INCHES 1.0

### STANDARD 2.3 OZ/65 G

6

07 INCHES

# Towels



### Tuesday Tech Towel





### O'Malley Tech Towel





#### Swashbuckler Tech Towel





#### South Beach Tech Towel





#### Safari Tech Towel





# Head Covers

### O'Malley Head Cover



#### South Beach Head Cover



#### Heat Head Cover



#### Swashbuckler Head Cover



#### La Piña Head Cover



#### Sinatra Head Cover



Mallet

Spider

Blade

Thunderstruck Head Cover



#### Safari Head Cover



Backcountry Head Cover



Mallet





Special Ops Head Cover



# Material and Craftsmanship

Based off Sweet Rollz Golf grip designs that are used and loved by thousands, now every golfer can pair their putter grip with matching and stylish head cover designs.

These custom-sewn, primo grade leather putter head covers are designed for daily use. Like your granddad's baseball mitt these covers will only get better with time.

As with any high-end leather product, distinctive markings and slight variances