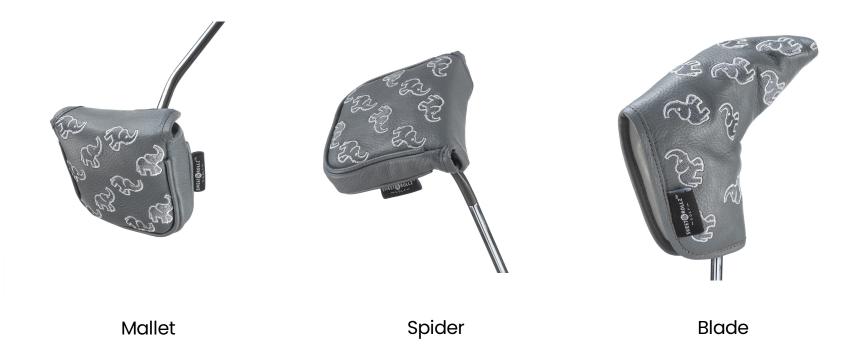

#### Safari Head Cover

Backcountry Head Cover

## Material and Craftsmanship

Based off Sweet Rollz Golf grip designs that are used and loved by thousands, now every golfer can pair their putter grip with matching and stylish head cover designs.

These custom-sewn, primo grade leather putter head covers are designed for daily use. Like your granddad's baseball mitt these covers will only get better with time.

As with any high-end leather product, distinctive markings and slight variances in texture and color are natural and a testament to the headcover's authenticity.

Each headcover features:

- Milled full grain 100% genuine leather
- Upgraded magnet closure for a crisp lock
- Expertly stitched embroidery