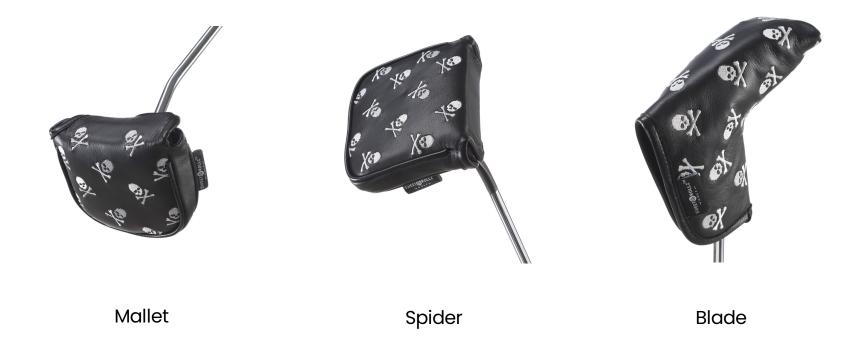

#### Swashbuckler Head Cover

## Material and Craftsmanship

Based off Sweet Rollz Golf grip designs that are used and loved by thousands, now every golfer can pair their putter grip with matching and stylish head cover designs.

These custom-sewn, primo grade leather putter head covers are designed for daily use. Like your granddad's baseball mitt these covers will only get better with time.

As with any high-end leather product, distinctive markings and slight variances in texture and color are natural and a testament to the headcover's authenticity.

Each headcover features:

- Milled full grain 100% genuine leather
- Upgraded magnet closure for a crisp lock
- Expertly stitched embroidery