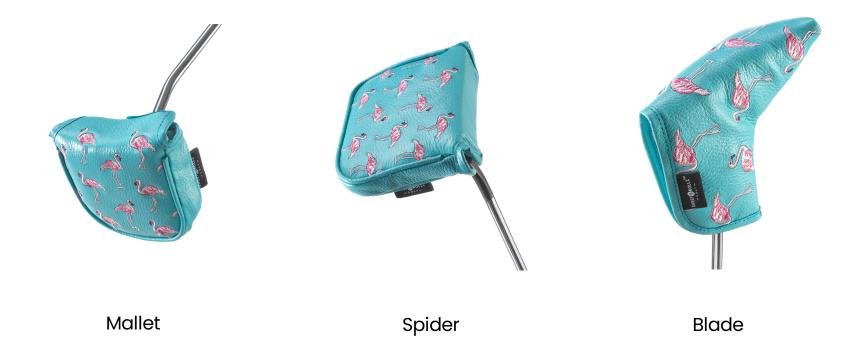

#### South Beach Head Cover

## Material and Craftsmanship

Based off Sweet Rollz Golf grip designs that are used and loved by thousands, now every golfer can pair their putter grip with matching and stylish head cover designs.

These custom-sewn, primo grade leather putter head covers are designed for daily use. Like your granddad's baseball mitt these covers will only get better with time.

As with any high-end leather product, distinctive markings and slight variances in texture and color are natural and a testament to the headcover's authenticity.

Each headcover features:

- Milled full grain 100% genuine leather
- Upgraded magnet closure for a crisp lock
- Expertly stitched embroidery