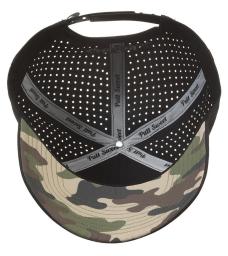

custom-sewn, primo grade leather putter head covers are designed for daily use. Like your granddad's baseball mitt these covers will only get better with time.

As with any high-end leather product, distinctive markings and slight variances in texture and color are natural and a testament to the headcover's authenticity.

Each headcover features:

- Milled full grain 100% genuine leather
- Upgraded magnet closure for a crisp lock
- Expertly stitched embroidery

# Headwear







#### South Beach Tech







### Safari Tech







#### Swashbuckler Tech







## O'Malley Tech







## Glizzy Tech







#### Thunderstruck Tech







## La Piña Tech (Black)







## La Piña Tech (White)







#### Hula Girl Tech















## Tuesday Tech (White)







#### The G.O.A.T. Tech







### Special Ops Tech











# Already carried by...





### **GOLF** GALAXY





...and hundreds of pro shops across the globe.

## **Contact Information**

385-484-GOLF (4653) <u>support@sweetrollzgolf.com</u> <u>retail.sweetrollzgolf.com</u>