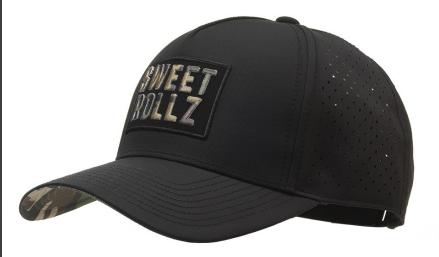

e leather putter head covers are designed for daily use. Like your granddad's baseball mitt these covers will only get better with time.

As with any high-end leather product, distinctive markings and slight variances in texture and color are natural and a testament to the headcover's authenticity.

Each headcover features:

- Milled full grain 100% genuine leather
- Upgraded magnet closure for a crisp lock
- Expertly stitched embroidery

# Headwear







#### South Beach Tech







### Safari Tech







#### Swashbuckler Tech







## O'Malley Tech







## Glizzy Tech







#### Thunderstruck Tech







## La Piña Tech (Black)







## La Piña Tech (White)







#### Hula Girl Tech















## Tuesday Tech (White)







#### The G.O.A.T. Tech







### Special Ops Tech











# Already carried by...





### **GOLF** GALAXY





...and hundreds of pro shops across the globe.

## **Contact Information**

385-484-GOLF (4653) <u>support@sweetrollzgolf.com</u> <u>retail.sweetrollzgolf.com</u>