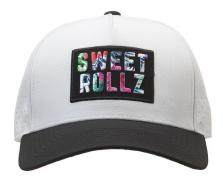

leather putter head covers are designed for daily use. Like your granddad's baseball mitt these covers will only get better with time.

As with any high-end leather product, distinctive markings and slight variances in texture and color are natural and a testament to the headcover's authenticity.

Each headcover features:

- Milled full grain 100% genuine leather
- Upgraded magnet closure for a crisp lock
- Expertly stitched embroidery

# Headwear







#### South Beach Tech







### Safari Tech







#### Swashbuckler Tech







## O'Malley Tech







## Glizzy Tech







#### Thunderstruck Tech







## La Piña Tech (Black)







## La Piña Tech (White)







#### Hula Girl Tech















## Tuesday Tech (White)







#### The G.O.A.T. Tech







### Special Ops Tech











# Already carried by...





### **GOLF** GALAXY





...and hundreds of pro shops across the globe.

## **Contact Information**

385-484-GOLF (4653) <u>support@sweetrollzgolf.com</u> <u>retail.sweetrollzgolf.com</u>