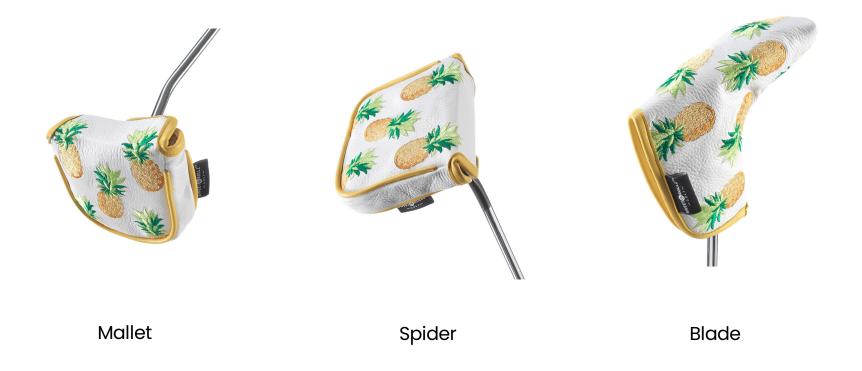

#### La Piña Head Cover

#### Safari Head Cover

Backcountry Head Cover

## Material and Craftsmanship

Based off Sweet Rollz Golf grip designs that are used and loved by thousands, now every golfer can pair their putter grip with matching and stylish head cover designs.

These custom-sewn, primo grade leather putter head covers are designed for daily use. Like your granddad's baseball mitt these covers will only get better with time.

As with any high-end leather product, distinctive markings and slight variances in texture and color are natural and a testament to the headcover's authenticity.

Each headcover features:

- Milled full grain 100% genuine leather
- Upgraded magnet closure for a crisp lock
- Expertly stitched embroidery