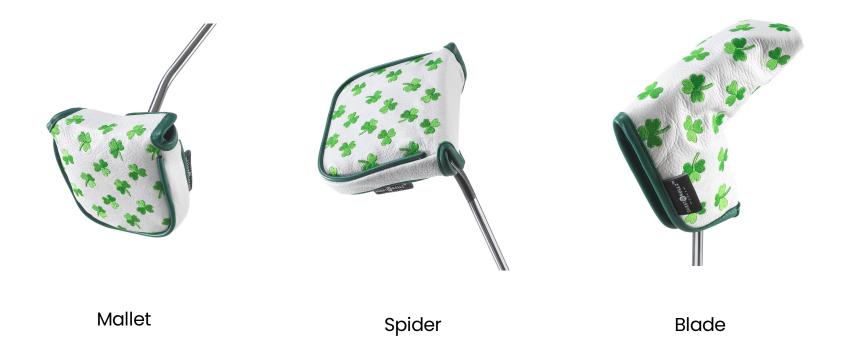

### O'Malley Head Cover

## Material and Craftsmanship

Based off Sweet Rollz Golf grip designs that are used and loved by thousands, now every golfer can pair their putter grip with matching and stylish head cover designs.

These custom-sewn, primo grade leather putter head covers are designed for daily use. Like your granddad's baseball mitt these covers will only get better with time.

As with any high-end leather product, distinctive markings and slight variances in texture and color are natural and a testament to the headcover's authenticity.

Each headcover features:

- Milled full grain 100% genuine leather
- Upgraded magnet closure for a crisp lock
- Expertly stitched embroidery