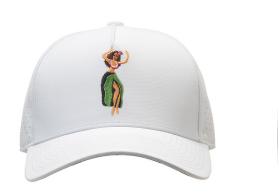

, now every golfer can pair their putter grip with matching and stylish head cover designs.

These custom-sewn, primo grade leather putter head covers are designed for daily use. Like your granddad's baseball mitt these covers will only get better with time.

As with any high-end leather product, distinctive markings and slight variances in texture and color are natural and a testament to the headcover's authenticity.

Each headcover features:

- Milled full grain 100% genuine leather
- Upgraded magnet closure for a crisp lock
- Expertly stitched embroidery

# Headwear







#### South Beach Tech







### Safari Tech







#### Swashbuckler Tech







## O'Malley Tech







## Glizzy Tech







#### Thunderstruck Tech







## La Piña Tech (Black)







## La Piña Tech (White)







#### Hula Girl Tech















## Tuesday Tech (White)







#### The G.O.A.T. Tech







### Special Ops Tech











# Already carried by...





### **GOLF** GALAXY





...and hundreds of pro shops across the globe.

## **Contact Information**

385-484-GOLF (4653) <u>support@sweetrollzgolf.com</u> <u>retail.sweetrollzgolf.com</u>