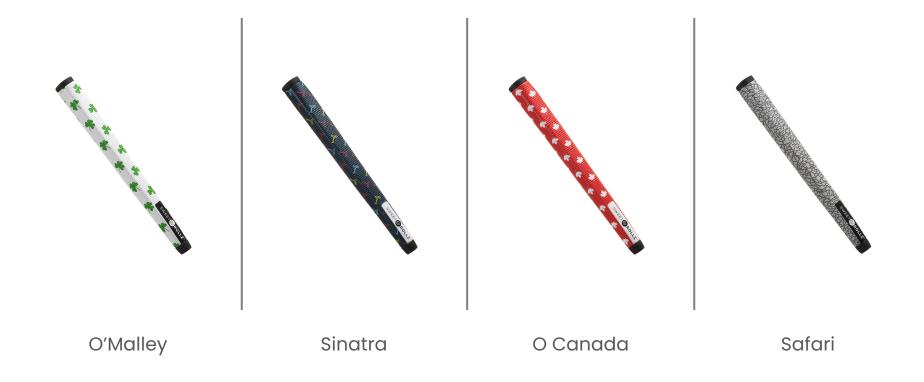

tyle into golf, starting with the radical reimagining of the boring putter grip. For too long, attempts to add style and flair to golf accessories had mostly been cheesy and kitschy, or both. As a result, golf accessories have mostly remained unoriginal and, well, pretty meh.

As we set out to design the "Sistine Chapel of putter grips" we wanted to be bold but keep it classy. The result is a beautiful line of super high-quality putter grips for every golfer who wants to make a personalized statement without having to sacrifice performance.

# Putt Sweet



## Midsize Grips



#### New for 2023! - The Solid Line









WTF?



The G.O.A.T.







Thunderstruck









South Beach

Special Ops





Muertos





Osaka Blossom





Electric Ave.

Ohana





Mahala



# Skinny Grips











### Material

Each grip material is made from a fabric reinforced polyurethane sheet with a thermoformed rubber inner structural frame. A layer of adhesive is added to the rubber, then the grip is hand-stitched together over the rubber frame (similar to the process used in the stitched leather steering wheel in a Porsche).

### Feel

The stitched synthetic urethane grip incorporates a low-profile embossed honeycomb pattern which allows the feel of the putt to transfer seamlessly into your palms – for the ultimate feedback while putting.

# Towels



### Tuesday Tech Towel





### O'Malley Tech Towel





#### Swashbuckler Tech Towel





#### South Beach Tech Towel





### Safari Tech Towel





# Head Covers



### O'Malley Head Cover



#### South Beach Head Cover



#### Heat Head