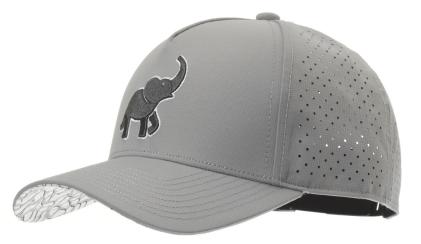

Cover



#### Safari Head Cover



Backcountry Head Cover





## Material and Craftsmanship

Based off Sweet Rollz Golf grip designs that are used and loved by thousands, now every golfer can pair their putter grip with matching and stylish head cover designs.

These custom-sewn, primo grade leather putter head covers are designed for daily use. Like your granddad's baseball mitt these covers will only get better with time.

As with any high-end leather product, distinctive markings and slight variances in texture and color are natural and a testament to the headcover's authenticity.

Each headcover features:

- Milled full grain 100% genuine leather
- Upgraded magnet closure for a crisp lock
- Expertly stitched embroidery

# Headwear







#### South Beach Tech







### Safari Tech







#### Swashbuckler Tech







## O'Malley Tech







## Glizzy Tech







#### Thunderstruck Tech







## La Piña Tech (Black)







## La Piña Tech (White)







#### Hula Girl Tech















## Tuesday Tech (White)







#### The G.O.A.T. Tech







### Special Ops Tech











# Already carried by...





### **GOLF** GALAXY





...and hundreds of pro shops across the globe.

## **Contact Information**

385-484-GOLF (4653) <u>support@sweetrollzgolf.com</u> <u>retail.sweetrollzgolf.com</u>