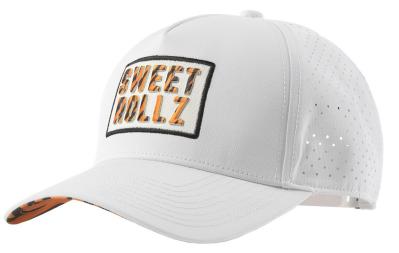

hese custom-sewn, primo grade leather putter head covers are designed for daily use. Like your granddad's baseball mitt these covers will only get better with time.

As with any high-end leather product, distinctive markings and slight variances in texture and color are natural and a testament to the headcover's authenticity.

Each headcover features:

- Milled full grain 100% genuine leather
- Upgraded magnet closure for a crisp lock
- Expertly stitched embroidery

# Headwear







#### South Beach Tech







### Safari Tech







#### Swashbuckler Tech







## O'Malley Tech







## Glizzy Tech







#### Thunderstruck Tech







## La Piña Tech (Black)







## La Piña Tech (White)







#### Hula Girl Tech















## Tuesday Tech (White)







#### The G.O.A.T. Tech







### Special Ops Tech











# Already carried by...





### **GOLF** GALAXY





...and hundreds of pro shops across the globe.

## **Contact Information**

385-484-GOLF (4653) <u>support@sweetrollzgolf.com</u> <u>retail.sweetrollzgolf.com</u>