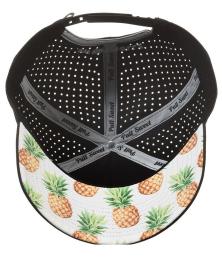

Rollz Golf grip designs that are used and loved by thousands, now every golfer can pair their putter grip with matching and stylish head cover designs.

These custom-sewn, primo grade leather putter head covers are designed for daily use. Like your granddad's baseball mitt these covers will only get better with time.

As with any high-end leather product, distinctive markings and slight variances in texture and color are natural and a testament to the headcover's authenticity.

Each headcover features:

- Milled full grain 100% genuine leather
- Upgraded magnet closure for a crisp lock
- Expertly stitched embroidery

# Headwear







#### South Beach Tech







### Safari Tech







#### Swashbuckler Tech







## O'Malley Tech







## Glizzy Tech







#### Thunderstruck Tech







## La Piña Tech (Black)







## La Piña Tech (White)







#### Hula Girl Tech















## Tuesday Tech (White)







#### The G.O.A.T. Tech







### Special Ops Tech











# Already carried by...





### **GOLF** GALAXY





...and hundreds of pro shops across the globe.

## **Contact Information**

385-484-GOLF (4653) <u>support@sweetrollzgolf.com</u> <u>retail.sweetrollzgolf.com</u>