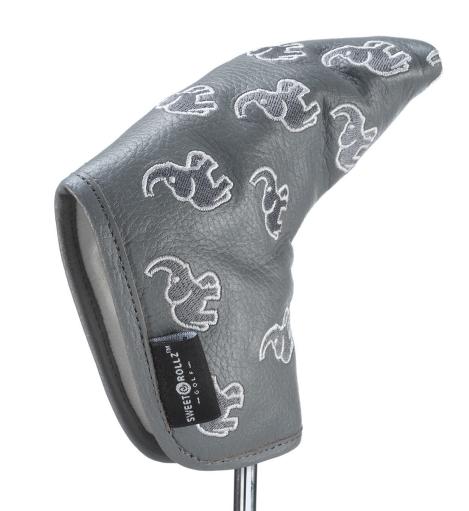

ka Blossom





Electric Ave.

Ohana





Mahala



# Skinny Grips











### Material

Each grip material is made from a fabric reinforced polyurethane sheet with a thermoformed rubber inner structural frame. A layer of adhesive is added to the rubber, then the grip is hand-stitched together over the rubber frame (similar to the process used in the stitched leather steering wheel in a Porsche).

### Feel

The stitched synthetic urethane grip incorporates a low-profile embossed honeycomb pattern which allows the feel of the putt to transfer seamlessly into your palms – for the ultimate feedback while putting.

# Towels



### Tuesday Tech Towel





### O'Malley Tech Towel





#### Swashbuckler Tech Towel





#### South Beach Tech Towel





### Safari Tech Towel





# Head Covers



### O'Malley Head Cover



#### South Beach Head Cover



#### Heat Head Cover



#### Swashbuckler Head Cover



#### La Piña Head Cover



#### Sinatra Head Cover



Mallet

Spider

Blade

Thunderstruck Head Cover



#### Safari Head Cover



Backcountry Head Cover





## Material and Craftsmanship

Based off Sweet Rollz Golf grip designs that are used and loved by thousands, now every golfer can pair their putter grip with matching and stylish head cover designs.

These custom-sewn, primo grade leather putter head covers are designed for daily use. Like your granddad's baseball mitt these covers will only get better with time.

As with any high-end leather product, distinctive markings and slight variances in texture and color are natural and a testament to the headcover's authentici