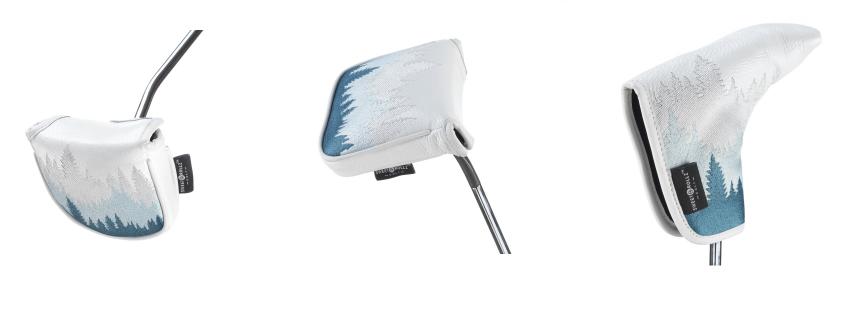

#### Safari Head Cover

Backcountry Head Cover

## Material and Craftsmanship

Based off Sweet Rollz Golf grip designs that are used and loved by thousands, now every golfer can pair their putter grip with matching and stylish head cover designs.

These custom-sewn, primo grade leather putter head covers are designed for daily use. Like your granddad's baseball mitt these covers will only get better with time.

As with any high-end leather product, distinctive markings and slight variances in texture and color are natural and a testament to the headcover's authenticity.

Each headcover features:

- Milled full grain 100% genuine leather
- Upgraded magnet closure for a crisp lock
- Expertly stitched embroidery