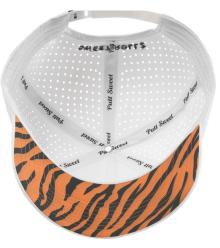

ish head cover designs.

These custom-sewn, primo grade leather putter head covers are designed for daily use. Like your granddad's baseball mitt these covers will only get better with time.

As with any high-end leather product, distinctive markings and slight variances in texture and color are natural and a testament to the headcover's authenticity.

Each headcover features:

- Milled full grain 100% genuine leather
- Upgraded magnet closure for a crisp lock
- Expertly stitched embroidery

# Headwear







#### South Beach Tech







### Safari Tech







#### Swashbuckler Tech







## O'Malley Tech







## Glizzy Tech







#### Thunderstruck Tech







## La Piña Tech (Black)







## La Piña Tech (White)







#### Hula Girl Tech















## Tuesday Tech (White)







#### The G.O.A.T. Tech







### Special Ops Tech











# Already carried by...





### **GOLF** GALAXY





...and hundreds of pro shops across the globe.

## **Contact Information**

385-484-GOLF (4653) <u>support@sweetrollzgolf.com</u> <u>retail.sweetrollzgolf.com</u>