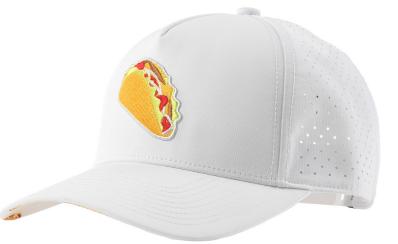

stylish head cover designs.

These custom-sewn, primo grade leather putter head covers are designed for daily use. Like your granddad's baseball mitt these covers will only get better with time.

As with any high-end leather product, distinctive markings and slight variances in texture and color are natural and a testament to the headcover's authenticity.

Each headcover features:

- Milled full grain 100% genuine leather
- Upgraded magnet closure for a crisp lock
- Expertly stitched embroidery

# Headwear







#### South Beach Tech







### Safari Tech







#### Swashbuckler Tech







## O'Malley Tech







## Glizzy Tech







#### Thunderstruck Tech







## La Piña Tech (Black)







## La Piña Tech (White)







#### Hula Girl Tech















## Tuesday Tech (White)







#### The G.O.A.T. Tech







### Special Ops Tech











# Already carried by...





### **GOLF** GALAXY





...and hundreds of pro shops across the globe.

## **Contact Information**

385-484-GOLF (4653) <u>support@sweetrollzgolf.com</u> <u>retail.sweetrollzgolf.com</u>