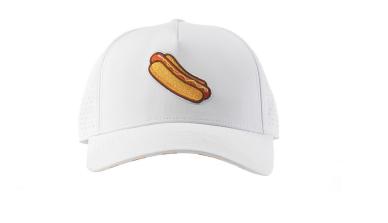

er





## Material and Craftsmanship

Based off Sweet Rollz Golf grip designs that are used and loved by thousands, now every golfer can pair their putter grip with matching and stylish head cover designs.

These custom-sewn, primo grade leather putter head covers are designed for daily use. Like your granddad's baseball mitt these covers will only get better with time.

As with any high-end leather product, distinctive markings and slight variances in texture and color are natural and a testament to the headcover's authenticity.

Each headcover features:

- Milled full grain 100% genuine leather
- Upgraded magnet closure for a crisp lock
- Expertly stitched embroidery

# Headwear







#### South Beach Tech







### Safari Tech







#### Swashbuckler Tech







## O'Malley Tech







## Glizzy Tech







#### Thunderstruck Tech







## La Piña Tech (Black)







## La Piña Tech (White)







#### Hula Girl Tech















## Tuesday Tech (White)







#### The G.O.A.T. Tech







### Special Ops Tech











# Already carried by...





### **GOLF** GALAXY





...and hundreds of pro shops across the globe.

## **Contact Information**

385-484-GOLF (4653) <u>support@sweetrollzgolf.com</u> <u>retail.sweetrollzgolf.com</u>