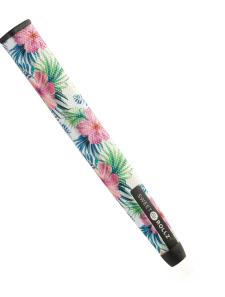

olf was created with a simple goal – to breathe new life and style into golf, starting with the radical reimagining of the boring putter grip. For too long, attempts to add style and flair to golf accessories had mostly been cheesy and kitschy, or both. As a result, golf accessories have mostly remained unoriginal and, well, pretty meh.

As we set out to design the "Sistine Chapel of putter grips" we wanted to be bold but keep it classy. The result is a beautiful line of super high-quality putter grips for every golfer who wants to make a personalized statement without having to sacrifice performance.

# Putt Sweet



## Midsize Grips



#### New for 2023! - The Solid Line









WTF?



The G.O.A.T.







Thunderstruck









South Beach

Special Ops





Muertos





Osaka Blossom





Electric Ave.

Ohana





Mahala



# Skinny Grips











### Material

Each grip material is made from a fabric reinforced polyurethane sheet with a thermoformed rubber inner structural frame. A layer of adhesive is added to the rubber, then the grip is hand-stitched together over the rubber frame (similar to the process used in the stitched leather steering wheel in a Porsche).

### Feel

The stitched synthetic urethane grip incorporates a low-profile embossed honeycomb pattern which allows the feel of the putt to transfer seamlessly into your palms – for the ultimate feedback while putting.

# Towels



### Tuesday Tech Towel





### O'Malley Tech Towel





#### Swashbuckler Tech Towel





#### South Beach Tech Towel





### Safari Tech Towel





# Head Covers



### O'Mall