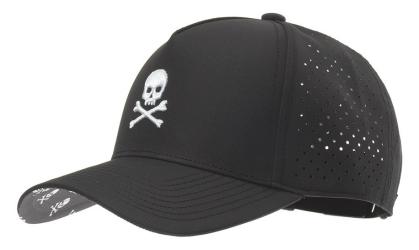

er



Backcountry Head Cover





## Material and Craftsmanship

Based off Sweet Rollz Golf grip designs that are used and loved by thousands, now every golfer can pair their putter grip with matching and stylish head cover designs.

These custom-sewn, primo grade leather putter head covers are designed for daily use. Like your granddad's baseball mitt these covers will only get better with time.

As with any high-end leather product, distinctive markings and slight variances in texture and color are natural and a testament to the headcover's authenticity.

Each headcover features:

- Milled full grain 100% genuine leather
- Upgraded magnet closure for a crisp lock
- Expertly stitched embroidery

# Headwear







#### South Beach Tech







### Safari Tech







#### Swashbuckler Tech







## O'Malley Tech







## Glizzy Tech







#### Thunderstruck Tech







## La Piña Tech (Black)







## La Piña Tech (White)







#### Hula Girl Tech















## Tuesday Tech (White)







#### The G.O.A.T. Tech







### Special Ops Tech











# Already carried by...





### **GOLF** GALAXY





...and hundreds of pro shops across the globe.

## **Contact Information**

385-484-GOLF (4653) <u>support@sweetrollzgolf.com</u> <u>retail.sweetrollzgolf.com</u>