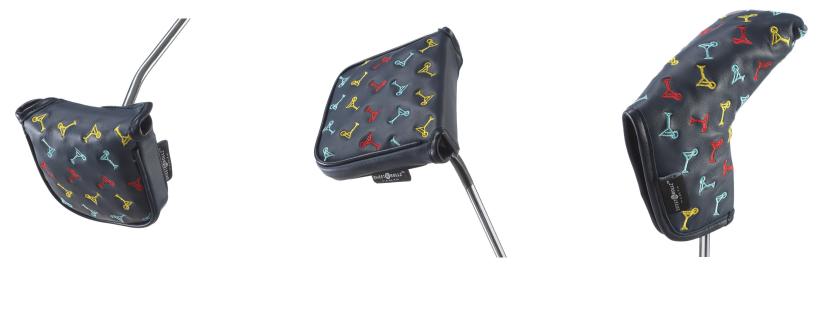

### O'Malley Head Cover

## Material and Craftsmanship

Based off Sweet Rollz Golf grip designs that are used and loved by thousands, now every golfer can pair their putter grip with matching and stylish head cover designs.

These custom-sewn, primo grade leather putter head covers are designed for daily use. Like your granddad's baseball mitt these covers will only get better with time.

As with any high-end leather product, distinctive markings and slight variances in texture and color are natural and a testament to the headcover's authenticity.

Each headcover features:

- Milled full grain 100% genuine leather
- Upgraded magnet closure for a crisp lock
- Expertly stitched embroidery