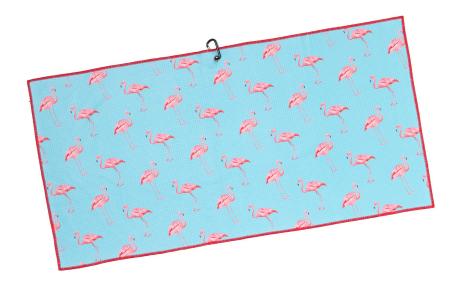

uth Beach

Special Ops





Muertos





Osaka Blossom





Electric Ave.

Ohana





Mahala



# Skinny Grips











### Material

Each grip material is made from a fabric reinforced polyurethane sheet with a thermoformed rubber inner structural frame. A layer of adhesive is added to the rubber, then the grip is hand-stitched together over the rubber frame (similar to the process used in the stitched leather steering wheel in a Porsche).

### Feel

The stitched synthetic urethane grip incorporates a low-profile embossed honeycomb pattern which allows the feel of the putt to transfer seamlessly into your palms – for the ultimate feedback while putting.

# Towels



### Tuesday Tech Towel





### O'Malley Tech Towel





#### Swashbuckler Tech Towel





#### South Beach Tech Towel





### Safari Tech Towel





# Head Covers



### O'Malley Head Cover



#### South Beach Head Cover



#### Heat Head Cover



#### Swashbuckler Head Cover



#### La Piña Head Cover



#### Sinatra Head Cover



Mallet

Spider

Blade

Thunderstruck Head Cover



#### Safari Head Cover



Backcountry Head Cover





## Material and Craftsmanship

Based off Sweet Rollz Golf grip designs that are used and loved by thousands, now every golfer can pair their putter grip with matching and stylish head cover designs.

These custom-sewn, primo grade leather putter head covers are designed for daily use. Like your granddad's baseball mitt these covers will only get better with time.

As with any high-end leather product, distinctive markings and slight variances in texture and color are natural a