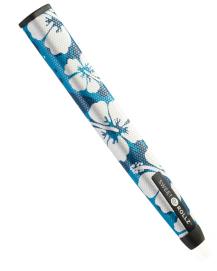

e goal – to breathe new life and style into golf, starting with the radical reimagining of the boring putter grip. For too long, attempts to add style and flair to golf accessories had mostly been cheesy and kitschy, or both. As a result, golf accessories have mostly remained unoriginal and, well, pretty meh.

As we set out to design the "Sistine Chapel of putter grips" we wanted to be bold but keep it classy. The result is a beautiful line of super high-quality putter grips for every golfer who wants to make a personalized statement without having to sacrifice performance.

# Putt Sweet



## Midsize Grips



#### New for 2023! - The Solid Line









WTF?



The G.O.A.T.







Thunderstruck









South Beach

Special Ops





Muertos





Osaka Blossom





Electric Ave.

Ohana





Mahala



# Skinny Grips











### Material

Each grip material is made from a fabric reinforced polyurethane sheet with a thermoformed rubber inner structural frame. A layer of adhesive is added to the rubber, then the grip is hand-stitched together over the rubber frame (similar to the process used in the stitched leather steering wheel in a Porsche).

### Feel

The stitched synthetic urethane grip incorporates a low-profile embossed honeycomb pattern which allows the feel of the putt to transfer seamlessly into your palms – for the ultimate feedback while putting.

# Towels



### Tuesday Tech Towel





### O'Malley Tech Towel





#### Swashbuckler Tech Towel





#### South Beach Tech Towel





### Safari Tech Towel





# Head Covers



### O'Malley Head Cover



#### South