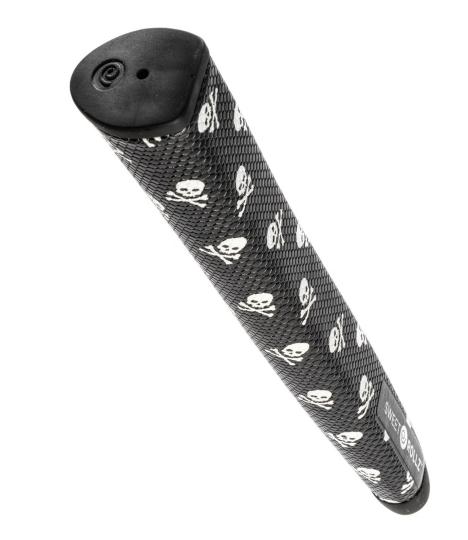

# Skinny Grips

### Material

Each grip material is made from a fabric reinforced polyurethane sheet with a thermoformed rubber inner structural frame. A layer of adhesive is added to the rubber, then the grip is hand-stitched together over the rubber frame (similar to the process used in the stitched leather steering wheel in a Porsche).

### Feel

The stitched synthetic urethane grip incorporates a low-profile embossed honeycomb pattern which allows the feel of the putt to transfer seamlessly into your palms – for the ultimate feedback while putting.