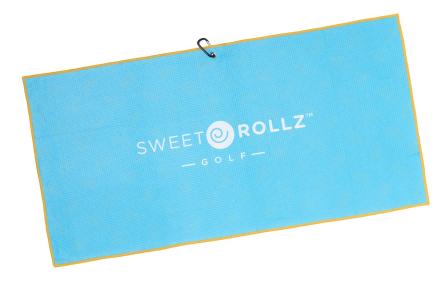

#### New for 2023! - The Solid Line









WTF?



The G.O.A.T.







Thunderstruck









South Beach

Special Ops





Muertos





Osaka Blossom





Electric Ave.

Ohana





Mahala



# Skinny Grips











### Material

Each grip material is made from a fabric reinforced polyurethane sheet with a thermoformed rubber inner structural frame. A layer of adhesive is added to the rubber, then the grip is hand-stitched together over the rubber frame (similar to the process used in the stitched leather steering wheel in a Porsche).

### Feel

The stitched synthetic urethane grip incorporates a low-profile embossed honeycomb pattern which allows the feel of the putt to transfer seamlessly into your palms – for the ultimate feedback while putting.

# Towels



### Tuesday Tech Towel





### O'Malley Tech Towel





#### Swashbuckler Tech Towel





#### South Beach Tech Towel





### Safari Tech Towel





# Head Covers



### O'Malley Head Cover



#### South Beach Head Cover



#### Heat Head Cover



#### Swashbuckler Head Cover



#### La Piña Head Cover



#### Sinatra Head Cover



Mallet

Spider

Blade

Thunderstruck Head Cover



#### Safari Head Cover



Backcountry Head Cover





## Material and Craftsmanship

Based off Sweet Rollz Golf grip designs that are used and loved by thousands, now every golfer can pair their putter grip with matching and stylish head cover designs.

These custom-sewn, primo grade leather putter head covers are designed for daily use. Like your granddad's baseball mitt these covers will only get better with time.

As with any high