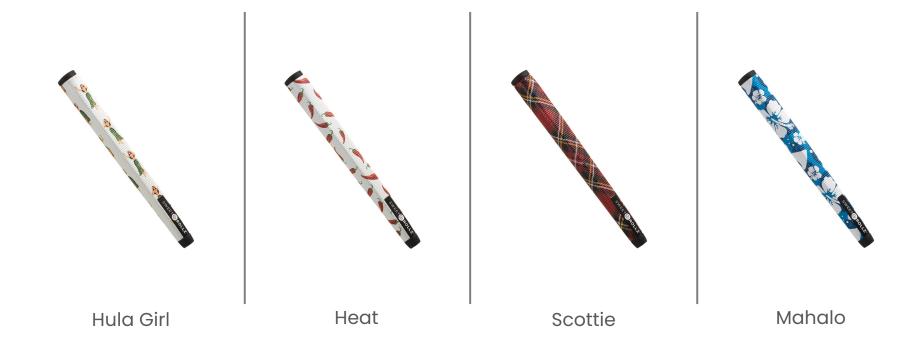

style into golf, starting with the radical reimagining of the boring putter grip. For too long, attempts to add style and flair to golf accessories had mostly been cheesy and kitschy, or both. As a result, golf accessories have mostly remained unoriginal and, well, pretty meh.

As we set out to design the "Sistine Chapel of putter grips" we wanted to be bold but keep it classy. The result is a beautiful line of super high-quality putter grips for every golfer who wants to make a personalized statement without having to sacrifice performance.

# Putt Sweet



## Midsize Grips



#### New for 2023! - The Solid Line









WTF?



The G.O.A.T.







Thunderstruck









South Beach

Special Ops





Muertos





Osaka Blossom





Electric Ave.

Ohana





Mahala



# Skinny Grips











### Material

Each grip material is made from a fabric reinforced polyurethane sheet with a thermoformed rubber inner structural frame. A layer of adhesive is added to the rubber, then the grip is hand-stitched together over the rubber frame (similar to the process used in the stitched leather steering wheel in a Porsche).

### Feel

The stitched synthetic urethane grip incorporates a low-profile embossed honeycomb pattern which allows the feel of the putt to transfer seamlessly into your palms – for the ultimate feedback while putting.

# Towels



### Tuesday Tech Towel





### O'Malley Tech Towel





#### Swashbuckler Tech Towel





#### South Beach Tech Towel





### Safari Tech Towel





# Head Covers



### O'Malley Head Cover



#### South Beach Head Cover



#### Heat He