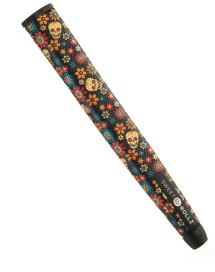

# **Our Story**

Sweet Rollz Golf was created with a simple goal – to breathe new life and style into golf, starting with the radical reimagining of the boring putter grip. For too long, attempts to add style and flair to golf accessories had mostly been cheesy and kitschy, or both. As a result, golf accessories have mostly remained unoriginal and, well, pretty meh.

As we set out to design the "Sistine Chapel of putter grips" we wanted to be bold but keep it classy. The result is a beautiful line of super high-quality putter grips for every golfer who wants to make a personalized statement without having to sacrifice performance.

# Putt Sweet



## Midsize Grips



#### New for 2023! - The Solid Line









WTF?



The G.O.A.T.







Thunderstruck









South Beach

Special Ops





Muertos





Osaka Blossom





Electric Ave.

Ohana





Mahala



# Skinny Grips











### Material

Each grip material is made from a fabric reinforced polyurethane sheet with a thermoformed rubber inner structural frame. A layer of adhesive is added to the rubber, then the grip is hand-stitched together over the rubber frame (similar to the process used in the stitched leather steering wheel in a Porsche).

### Feel

The stitched synthetic urethane grip incorporates a low-profile embossed honeycomb pattern which allows the feel of the putt to transfer seamlessly into your palms – for the ultimate feedback while putting.

# Towels



### Tuesday Tech Towel





### O'Malley Tech Towel





#### Swashbuckler Tech Towel





#### South Beach Tech Towel





### Safari Tech Towel