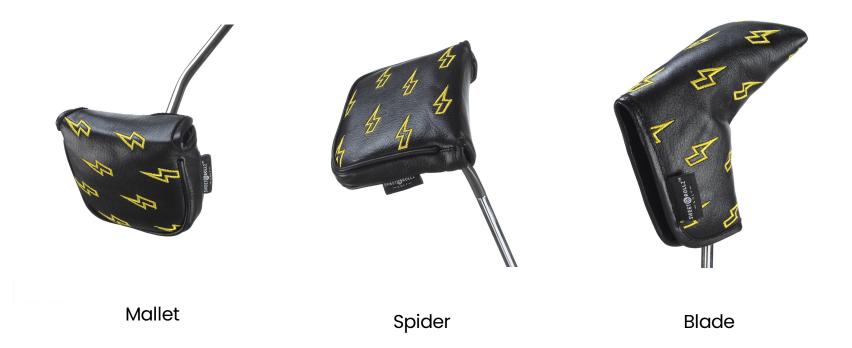

#### Heat Head Cover

#### Sinatra Head Cover

Mallet

Spider

Blade

Thunderstruck Head Cover

## Material and Craftsmanship

Based off Sweet Rollz Golf grip designs that are used and loved by thousands, now every golfer can pair their putter grip with matching and stylish head cover designs.

These custom-sewn, primo grade leather putter head covers are designed for daily use. Like your granddad's baseball mitt these covers will only get better with time.

As with any high-end leather product, distinctive markings and slight variances in texture and color are natural and a testament to the headcover's authenticity.

Each headcover features:

- Milled full grain 100% genuine leather
- Upgraded magnet closure for a crisp lock
- Expertly stitched embroidery