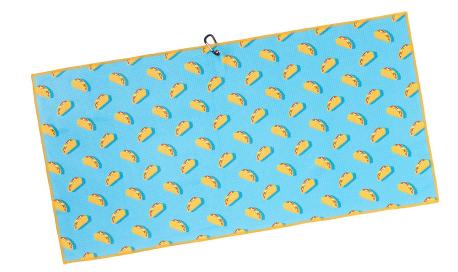

## New for 2023! - The Solid Line









WTF?



The G.O.A.T.







Thunderstruck









South Beach

Special Ops





Muertos





Osaka Blossom





Electric Ave.

Ohana





Mahala



# Skinny Grips











### Material

Each grip material is made from a fabric reinforced polyurethane sheet with a thermoformed rubber inner structural frame. A layer of adhesive is added to the rubber, then the grip is hand-stitched together over the rubber frame (similar to the process used in the stitched leather steering wheel in a Porsche).

### Feel

The stitched synthetic urethane grip incorporates a low-profile embossed honeycomb pattern which allows the feel of the putt to transfer seamlessly into your palms – for the ultimate feedback while putting.

# Towels



### Tuesday Tech Towel





### O'Malley Tech Towel





#### Swashbuckler Tech Towel





#### South Beach Tech Towel





### Safari Tech Towel





# Head Covers



### O'Malley Head Cover



#### South Beach Head Cover



#### Heat Head Cover



#### Swashbuckler Head Cover



#### La Piña Head Cover



#### Sinatra Head Cover



Mallet

Spider

Blade

Thunderstruck Head Cover



#### Safari Head Cover



Backcountry Head Cover





## Material and Craftsmanship

Based off Sweet Rollz Golf grip designs that are used and loved by thousands, now every golfer can pair their putter grip with matching and stylish head cover designs.

These custom-sewn, primo grade leather putter head covers are designed for daily use. Like your granddad's baseball mitt these covers will only get better with time.

As with any high-e