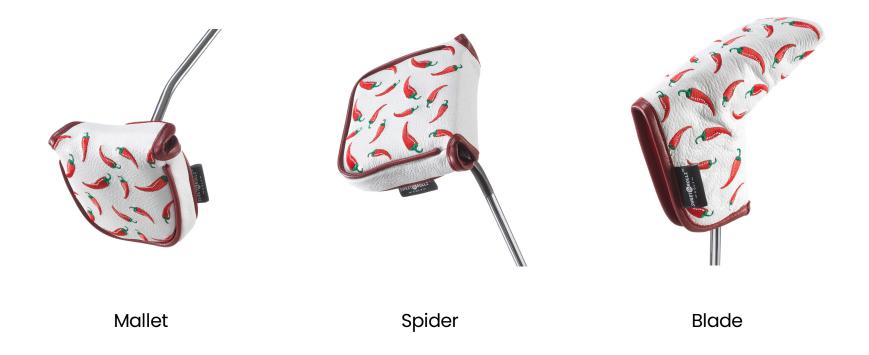

#### Heat Head Cover

## Material and Craftsmanship

Based off Sweet Rollz Golf grip designs that are used and loved by thousands, now every golfer can pair their putter grip with matching and stylish head cover designs.

These custom-sewn, primo grade leather putter head covers are designed for daily use. Like your granddad's baseball mitt these covers will only get better with time.

As with any high-end leather product, distinctive markings and slight variances in texture and color are natural and a testament to the headcover's authenticity.

Each headcover features:

- Milled full grain 100% genuine leather
- Upgraded magnet closure for a crisp lock
- Expertly stitched embroidery