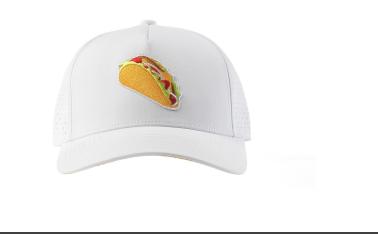

utter grip with matching and stylish head cover designs.

These custom-sewn, primo grade leather putter head covers are designed for daily use. Like your granddad's baseball mitt these covers will only get better with time.

As with any high-end leather product, distinctive markings and slight variances in texture and color are natural and a testament to the headcover's authenticity.

Each headcover features:

- Milled full grain 100% genuine leather
- Upgraded magnet closure for a crisp lock
- Expertly stitched embroidery

# Headwear







#### South Beach Tech







### Safari Tech







#### Swashbuckler Tech







## O'Malley Tech







## Glizzy Tech







#### Thunderstruck Tech







## La Piña Tech (Black)







## La Piña Tech (White)







#### Hula Girl Tech















## Tuesday Tech (White)







#### The G.O.A.T. Tech







### Special Ops Tech











# Already carried by...





### **GOLF** GALAXY





...and hundreds of pro shops across the globe.

## **Contact Information**

385-484-GOLF (4653) <u>support@sweetrollzgolf.com</u> <u>retail.sweetrollzgolf.com</u>