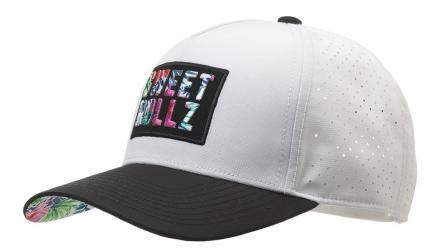

her putter head covers are designed for daily use. Like your granddad's baseball mitt these covers will only get better with time.

As with any high-end leather product, distinctive markings and slight variances in texture and color are natural and a testament to the headcover's authenticity.

Each headcover features:

- Milled full grain 100% genuine leather
- Upgraded magnet closure for a crisp lock
- Expertly stitched embroidery

# Headwear







#### South Beach Tech







### Safari Tech







#### Swashbuckler Tech







## O'Malley Tech







## Glizzy Tech







#### Thunderstruck Tech







## La Piña Tech (Black)







## La Piña Tech (White)







#### Hula Girl Tech















## Tuesday Tech (White)







#### The G.O.A.T. Tech







### Special Ops Tech











# Already carried by...





### **GOLF** GALAXY





...and hundreds of pro shops across the globe.

## **Contact Information**

385-484-GOLF (4653) <u>support@sweetrollzgolf.com</u> <u>retail.sweetrollzgolf.com</u>