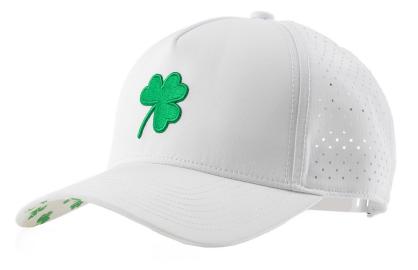

over





## Material and Craftsmanship

Based off Sweet Rollz Golf grip designs that are used and loved by thousands, now every golfer can pair their putter grip with matching and stylish head cover designs.

These custom-sewn, primo grade leather putter head covers are designed for daily use. Like your granddad's baseball mitt these covers will only get better with time.

As with any high-end leather product, distinctive markings and slight variances in texture and color are natural and a testament to the headcover's authenticity.

Each headcover features:

- Milled full grain 100% genuine leather
- Upgraded magnet closure for a crisp lock
- Expertly stitched embroidery

# Headwear







#### South Beach Tech







### Safari Tech







#### Swashbuckler Tech







## O'Malley Tech







## Glizzy Tech







#### Thunderstruck Tech







## La Piña Tech (Black)







## La Piña Tech (White)







#### Hula Girl Tech















## Tuesday Tech (White)







#### The G.O.A.T. Tech







### Special Ops Tech











# Already carried by...





### **GOLF** GALAXY





...and hundreds of pro shops across the globe.

## **Contact Information**

385-484-GOLF (4653) <u>support@sweetrollzgolf.com</u> <u>retail.sweetrollzgolf.com</u>