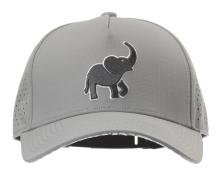

e

Thunderstruck Head Cover



#### Safari Head Cover



Backcountry Head Cover





## Material and Craftsmanship

Based off Sweet Rollz Golf grip designs that are used and loved by thousands, now every golfer can pair their putter grip with matching and stylish head cover designs.

These custom-sewn, primo grade leather putter head covers are designed for daily use. Like your granddad's baseball mitt these covers will only get better with time.

As with any high-end leather product, distinctive markings and slight variances in texture and color are natural and a testament to the headcover's authenticity.

Each headcover features:

- Milled full grain 100% genuine leather
- Upgraded magnet closure for a crisp lock
- Expertly stitched embroidery

# Headwear







#### South Beach Tech







### Safari Tech







#### Swashbuckler Tech







## O'Malley Tech







## Glizzy Tech







#### Thunderstruck Tech







## La Piña Tech (Black)







## La Piña Tech (White)







#### Hula Girl Tech















## Tuesday Tech (White)







#### The G.O.A.T. Tech







### Special Ops Tech











# Already carried by...





### **GOLF** GALAXY





...and hundreds of pro shops across the globe.

## **Contact Information**

385-484-GOLF (4653) <u>support@sweetrollzgolf.com</u> <u>retail.sweetrollzgolf.com</u>