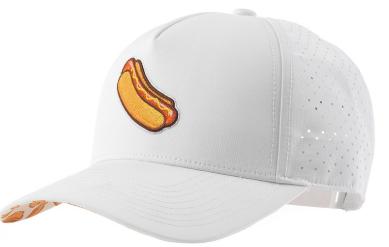

and Craftsmanship

Based off Sweet Rollz Golf grip designs that are used and loved by thousands, now every golfer can pair their putter grip with matching and stylish head cover designs.

These custom-sewn, primo grade leather putter head covers are designed for daily use. Like your granddad's baseball mitt these covers will only get better with time.

As with any high-end leather product, distinctive markings and slight variances in texture and color are natural and a testament to the headcover's authenticity.

Each headcover features:

- Milled full grain 100% genuine leather
- Upgraded magnet closure for a crisp lock
- Expertly stitched embroidery

# Headwear







#### South Beach Tech







### Safari Tech







#### Swashbuckler Tech







## O'Malley Tech







## Glizzy Tech







#### Thunderstruck Tech







## La Piña Tech (Black)







## La Piña Tech (White)







#### Hula Girl Tech















## Tuesday Tech (White)







#### The G.O.A.T. Tech







### Special Ops Tech











# Already carried by...





### **GOLF** GALAXY





...and hundreds of pro shops across the globe.

## **Contact Information**

385-484-GOLF (4653) <u>support@sweetrollzgolf.com</u> <u>retail.sweetrollzgolf.com</u>