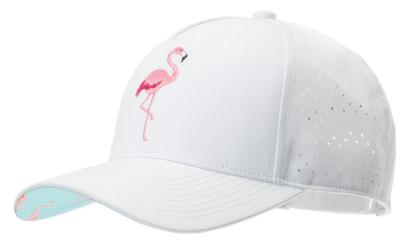

ade

Thunderstruck Head Cover



#### Safari Head Cover



Backcountry Head Cover





## Material and Craftsmanship

Based off Sweet Rollz Golf grip designs that are used and loved by thousands, now every golfer can pair their putter grip with matching and stylish head cover designs.

These custom-sewn, primo grade leather putter head covers are designed for daily use. Like your granddad's baseball mitt these covers will only get better with time.

As with any high-end leather product, distinctive markings and slight variances in texture and color are natural and a testament to the headcover's authenticity.

Each headcover features:

- Milled full grain 100% genuine leather
- Upgraded magnet closure for a crisp lock
- Expertly stitched embroidery

# Headwear







#### South Beach Tech







### Safari Tech







#### Swashbuckler Tech







## O'Malley Tech







## Glizzy Tech







#### Thunderstruck Tech







## La Piña Tech (Black)







## La Piña Tech (White)







#### Hula Girl Tech















## Tuesday Tech (White)







#### The G.O.A.T. Tech







### Special Ops Tech











# Already carried by...





### **GOLF** GALAXY





...and hundreds of pro shops across the globe.

## **Contact Information**

385-484-GOLF (4653) <u>support@sweetrollzgolf.com</u> <u>retail.sweetrollzgolf.com</u>