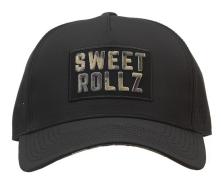

se custom-sewn, primo grade leather putter head covers are designed for daily use. Like your granddad's baseball mitt these covers will only get better with time.

As with any high-end leather product, distinctive markings and slight variances in texture and color are natural and a testament to the headcover's authenticity.

Each headcover features:

- Milled full grain 100% genuine leather
- Upgraded magnet closure for a crisp lock
- Expertly stitched embroidery

# Headwear







#### South Beach Tech







### Safari Tech







#### Swashbuckler Tech







## O'Malley Tech







## Glizzy Tech







#### Thunderstruck Tech







## La Piña Tech (Black)







## La Piña Tech (White)







#### Hula Girl Tech















## Tuesday Tech (White)







#### The G.O.A.T. Tech







### Special Ops Tech











# Already carried by...





### **GOLF** GALAXY





...and hundreds of pro shops across the globe.

## **Contact Information**

385-484-GOLF (4653) <u>support@sweetrollzgolf.com</u> <u>retail.sweetrollzgolf.com</u>