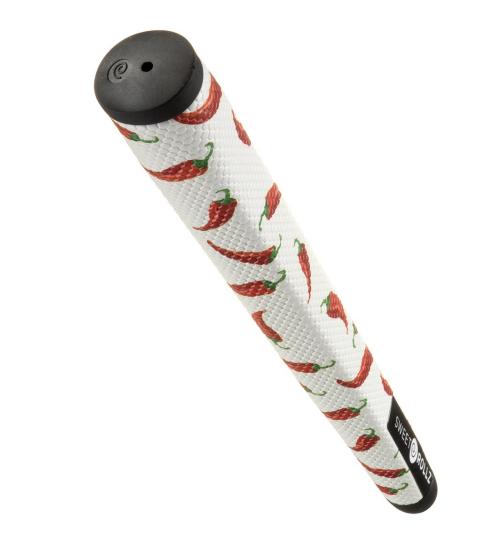

and style into golf, starting with the radical reimagining of the boring putter grip. For too long, attempts to add style and flair to golf accessories had mostly been cheesy and kitschy, or both. As a result, golf accessories have mostly remained unoriginal and, well, pretty meh.

As we set out to design the "Sistine Chapel of putter grips" we wanted to be bold but keep it classy. The result is a beautiful line of super high-quality putter grips for every golfer who wants to make a personalized statement without having to sacrifice performance.

# Putt Sweet



## Midsize Grips



#### New for 2023! - The Solid Line









WTF?



The G.O.A.T.







Thunderstruck









South Beach

Special Ops





Muertos





Osaka Blossom





Electric Ave.

Ohana





Mahala



# Skinny Grips











### Material

Each grip material is made from a fabric reinforced polyurethane sheet with a thermoformed rubber inner structural frame. A layer of adhesive is added to the rubber, then the grip is hand-stitched together over the rubber frame (similar to the process used in the stitched leather steering wheel in a Porsche).

### Feel

The stitched synthetic urethane grip incorporates a low-profile embossed honeycomb pattern which allows the feel of the putt to transfer seamlessly into your palms – for the ultimate feedback while putting.

# Towels



### Tuesday Tech Towel





### O'Malley Tech Towel





#### Swashbuckler Tech Towel





#### South Beach Tech Towel





### Safari Tech Towel





# Head Covers



### O'Malley Head Cover



#### South Beach Head Cover



#### Hea