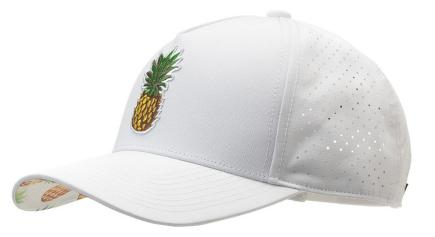

ds, now every golfer can pair their putter grip with matching and stylish head cover designs.

These custom-sewn, primo grade leather putter head covers are designed for daily use. Like your granddad's baseball mitt these covers will only get better with time.

As with any high-end leather product, distinctive markings and slight variances in texture and color are natural and a testament to the headcover's authenticity.

Each headcover features:

- Milled full grain 100% genuine leather
- Upgraded magnet closure for a crisp lock
- Expertly stitched embroidery

# Headwear







#### South Beach Tech







### Safari Tech







#### Swashbuckler Tech







## O'Malley Tech







## Glizzy Tech







#### Thunderstruck Tech







## La Piña Tech (Black)







## La Piña Tech (White)







#### Hula Girl Tech















## Tuesday Tech (White)







#### The G.O.A.T. Tech







### Special Ops Tech











# Already carried by...





### **GOLF** GALAXY





...and hundreds of pro shops across the globe.

## **Contact Information**

385-484-GOLF (4653) <u>support@sweetrollzgolf.com</u> <u>retail.sweetrollzgolf.com</u>