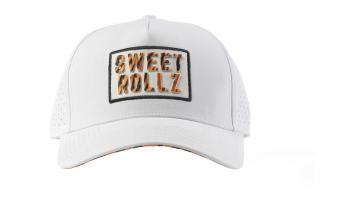

ylish head cover designs.

These custom-sewn, primo grade leather putter head covers are designed for daily use. Like your granddad's baseball mitt these covers will only get better with time.

As with any high-end leather product, distinctive markings and slight variances in texture and color are natural and a testament to the headcover's authenticity.

Each headcover features:

- Milled full grain 100% genuine leather
- Upgraded magnet closure for a crisp lock
- Expertly stitched embroidery

# Headwear







#### South Beach Tech







### Safari Tech







#### Swashbuckler Tech







## O'Malley Tech







## Glizzy Tech







#### Thunderstruck Tech







## La Piña Tech (Black)







## La Piña Tech (White)







#### Hula Girl Tech















## Tuesday Tech (White)







#### The G.O.A.T. Tech







### Special Ops Tech











# Already carried by...





### **GOLF** GALAXY





...and hundreds of pro shops across the globe.

## **Contact Information**

385-484-GOLF (4653) <u>support@sweetrollzgolf.com</u> <u>retail.sweetrollzgolf.com</u>