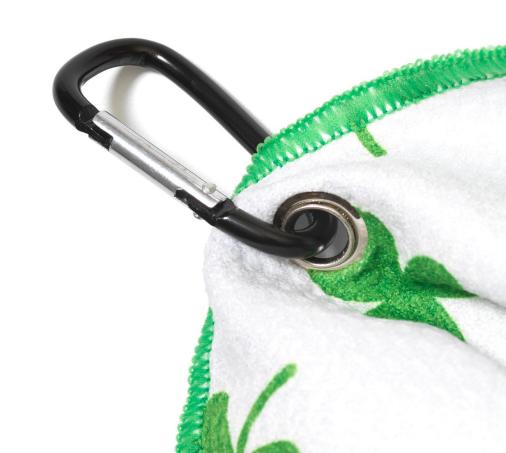

et



## Midsize Grips



#### New for 2023! - The Solid Line









WTF?



The G.O.A.T.







Thunderstruck









South Beach

Special Ops





Muertos





Osaka Blossom





Electric Ave.

Ohana





Mahala



# Skinny Grips











### Material

Each grip material is made from a fabric reinforced polyurethane sheet with a thermoformed rubber inner structural frame. A layer of adhesive is added to the rubber, then the grip is hand-stitched together over the rubber frame (similar to the process used in the stitched leather steering wheel in a Porsche).

### Feel

The stitched synthetic urethane grip incorporates a low-profile embossed honeycomb pattern which allows the feel of the putt to transfer seamlessly into your palms – for the ultimate feedback while putting.

# Towels



### Tuesday Tech Towel





### O'Malley Tech Towel





#### Swashbuckler Tech Towel





#### South Beach Tech Towel





### Safari Tech Towel





# Head Covers



### O'Malley Head Cover



#### South Beach Head Cover



#### Heat Head Cover



#### Swashbuckler Head Cover



#### La Piña Head Cover



#### Sinatra Head Cover



Mallet

Spider

Blade

Thunderstruck Head Cover



#### Safari Head Cover



Backcountry Head Cover





## Material and Craftsmanship

Based off Sweet Rollz Golf grip designs that are used and loved by thousands, now every golfer can pair their putter grip with matching and stylish head cover designs.

These custom-sewn, primo grade leather putter head covers are designed for daily use. Like your granddad's baseball mitt these covers will only get better wi