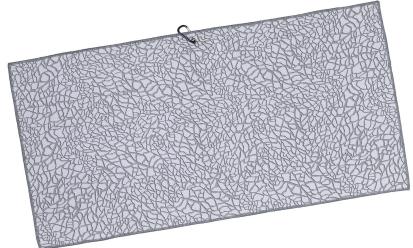

Muertos





Osaka Blossom





Electric Ave.

Ohana





Mahala



# Skinny Grips











### Material

Each grip material is made from a fabric reinforced polyurethane sheet with a thermoformed rubber inner structural frame. A layer of adhesive is added to the rubber, then the grip is hand-stitched together over the rubber frame (similar to the process used in the stitched leather steering wheel in a Porsche).

### Feel

The stitched synthetic urethane grip incorporates a low-profile embossed honeycomb pattern which allows the feel of the putt to transfer seamlessly into your palms – for the ultimate feedback while putting.

# Towels



### Tuesday Tech Towel





### O'Malley Tech Towel





#### Swashbuckler Tech Towel





#### South Beach Tech Towel





### Safari Tech Towel





# Head Covers



### O'Malley Head Cover



#### South Beach Head Cover



#### Heat Head Cover



#### Swashbuckler Head Cover



#### La Piña Head Cover



#### Sinatra Head Cover



Mallet

Spider

Blade

Thunderstruck Head Cover



#### Safari Head Cover



Backcountry Head Cover





## Material and Craftsmanship

Based off Sweet Rollz Golf grip designs that are used and loved by thousands, now every golfer can pair their putter grip with matching and stylish head cover designs.

These custom-sewn, primo grade leather putter head covers are designed for daily use. Like your granddad's baseball mitt these covers will only get better with time.

As with any high-end leather product, distinctive markings and slight variances in texture and color are natural and a testament to the headc